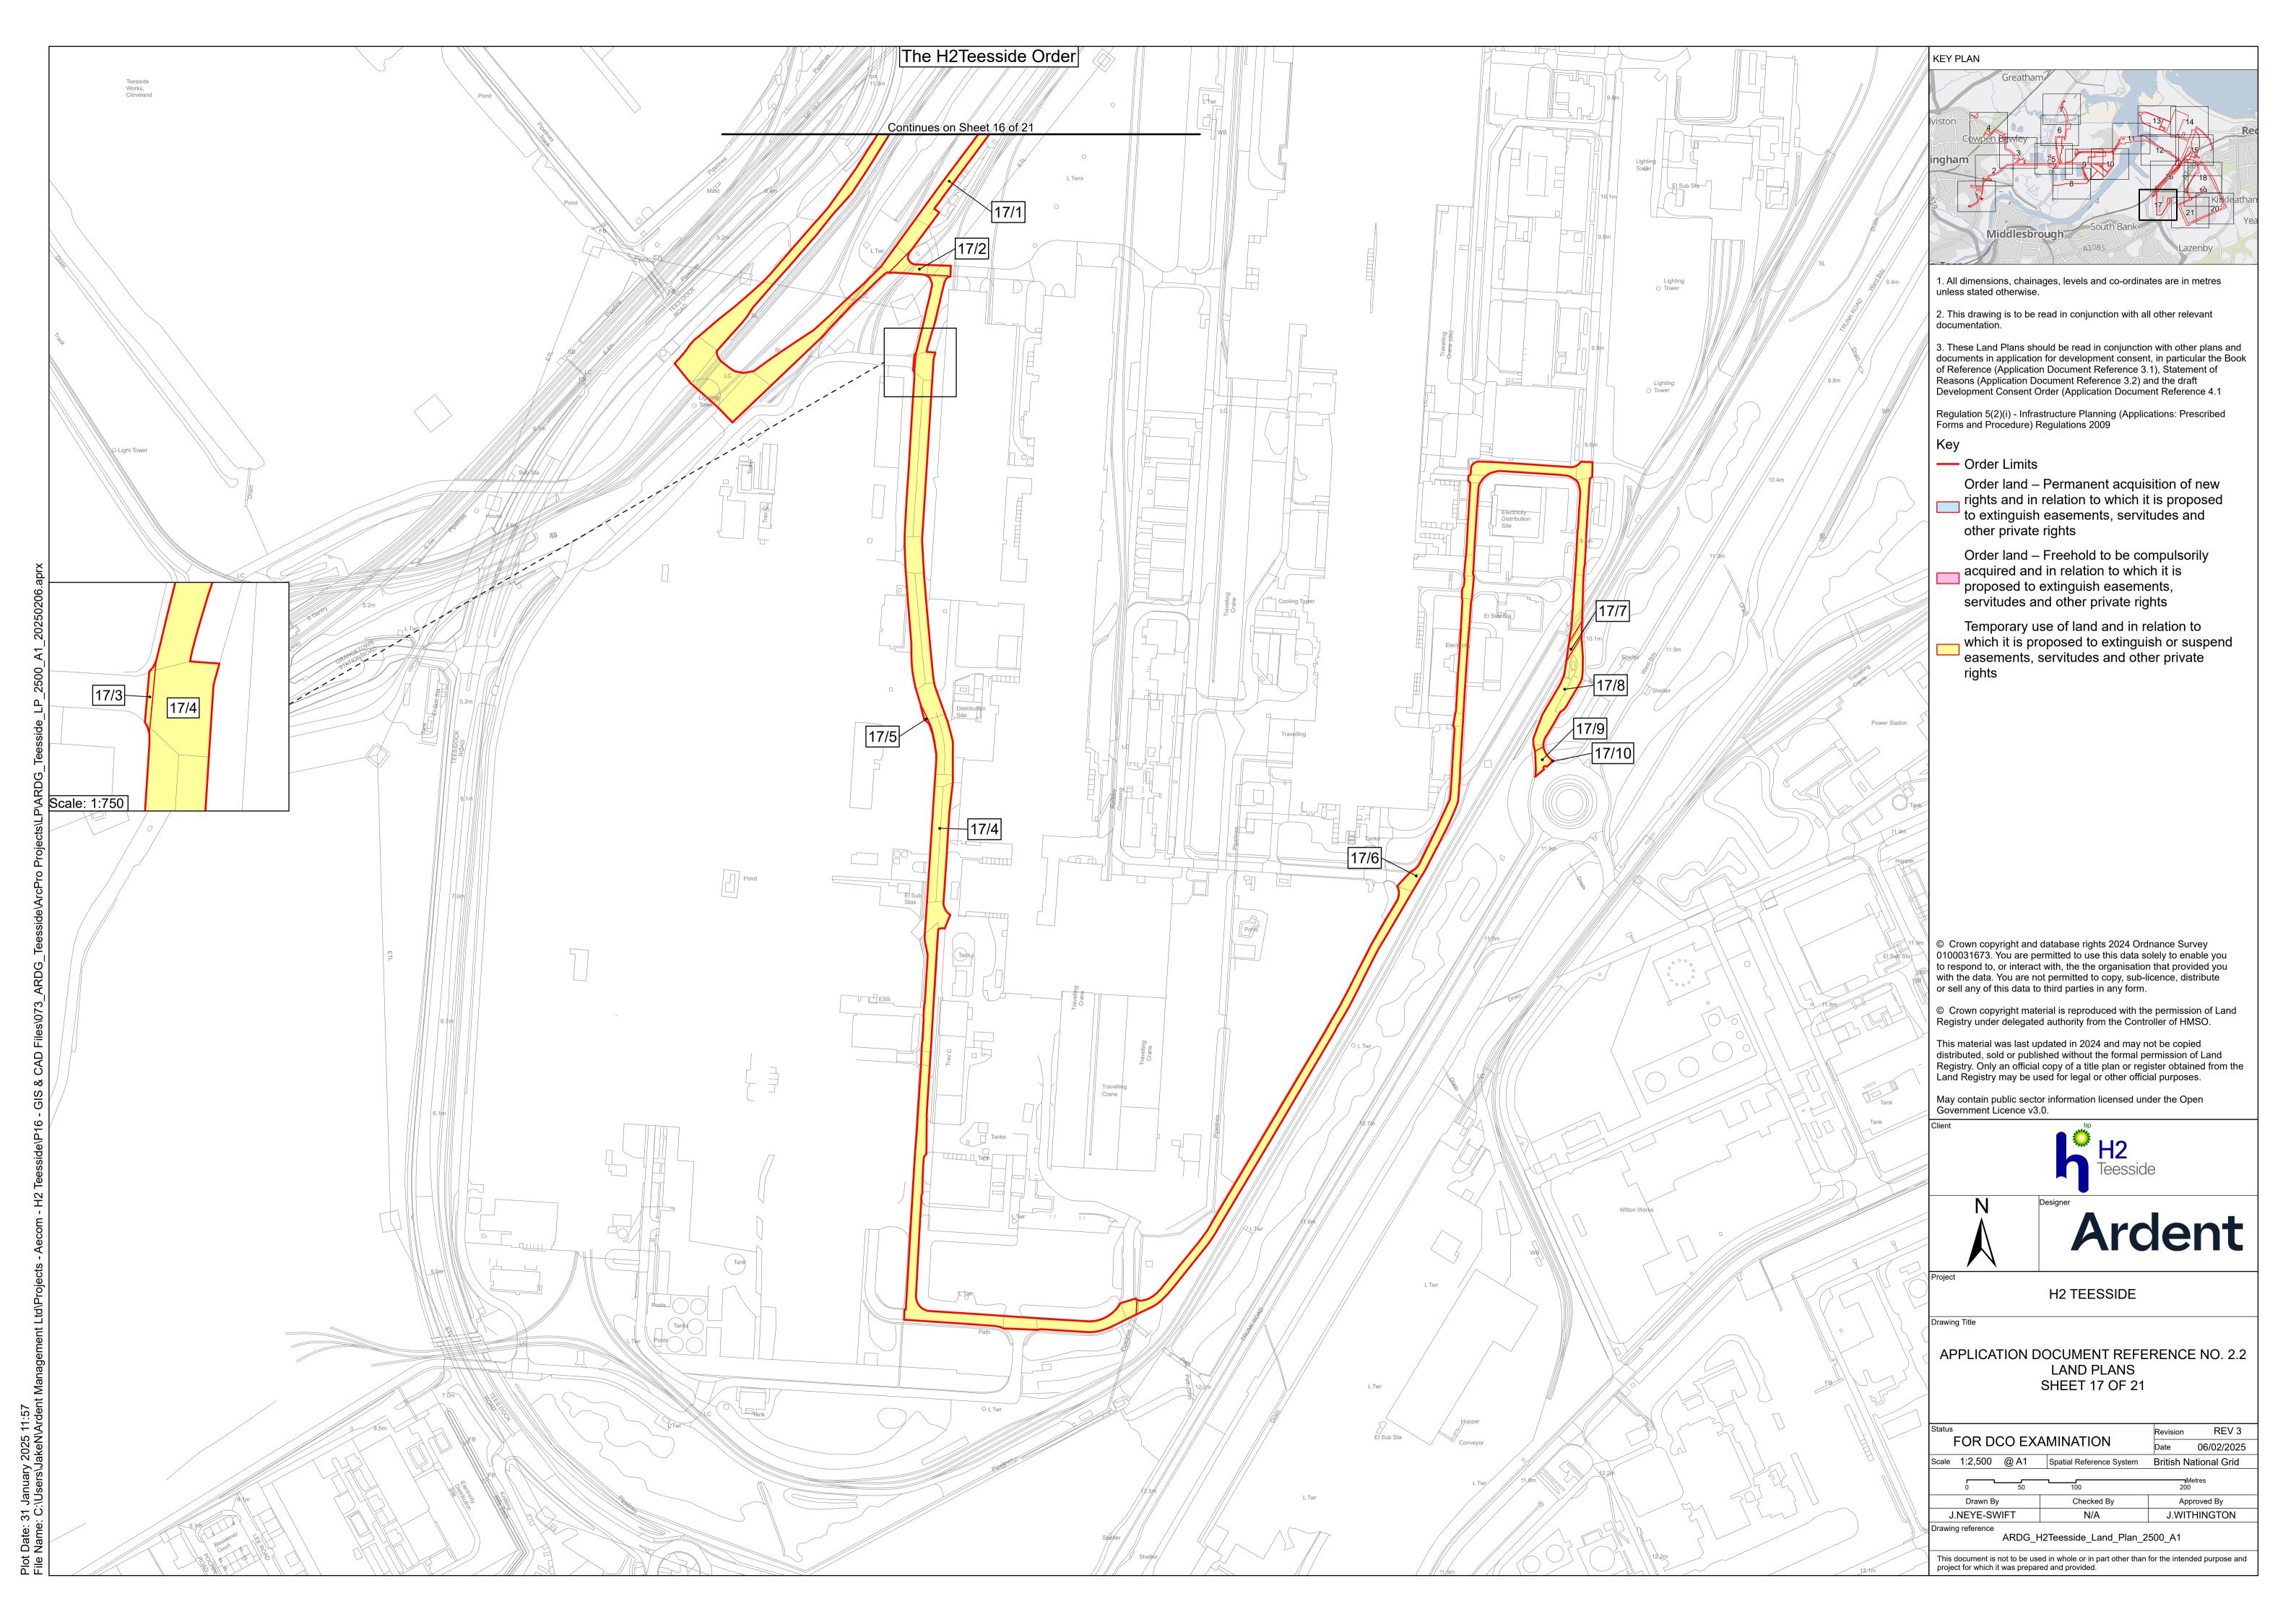

## **H2Teesside Project**

Planning Inspectorate Reference: EN070009

Land within the boroughs of Redcar and Cleveland and Stockton-on-Tees, Teesside and within the borough of Hartlepool, County Durham

Document Reference: 2.2 Land Plans

The Infrastructure Planning (Applications: Prescribed Forms and Procedure) Regulations 2009 - Regulation 5(2)(i)

**Applicant: H2 Teesside Ltd** 

Date: February 2025

## **H2** Teesside Ltd

Land Plans

Document Reference: 2.2

| DOCUMENT REF | 2.2             |      |          |
|--------------|-----------------|------|----------|
| REVISION     | 3               |      |          |
| AUTHOR       | JACK WITHINGTON |      |          |
| SIGNED       | JW              | DATE | 06.02.25 |
| APPROVED BY  | ALEX CROW       |      |          |
| SIGNED       | AC              | DATE | 06.02.25 |