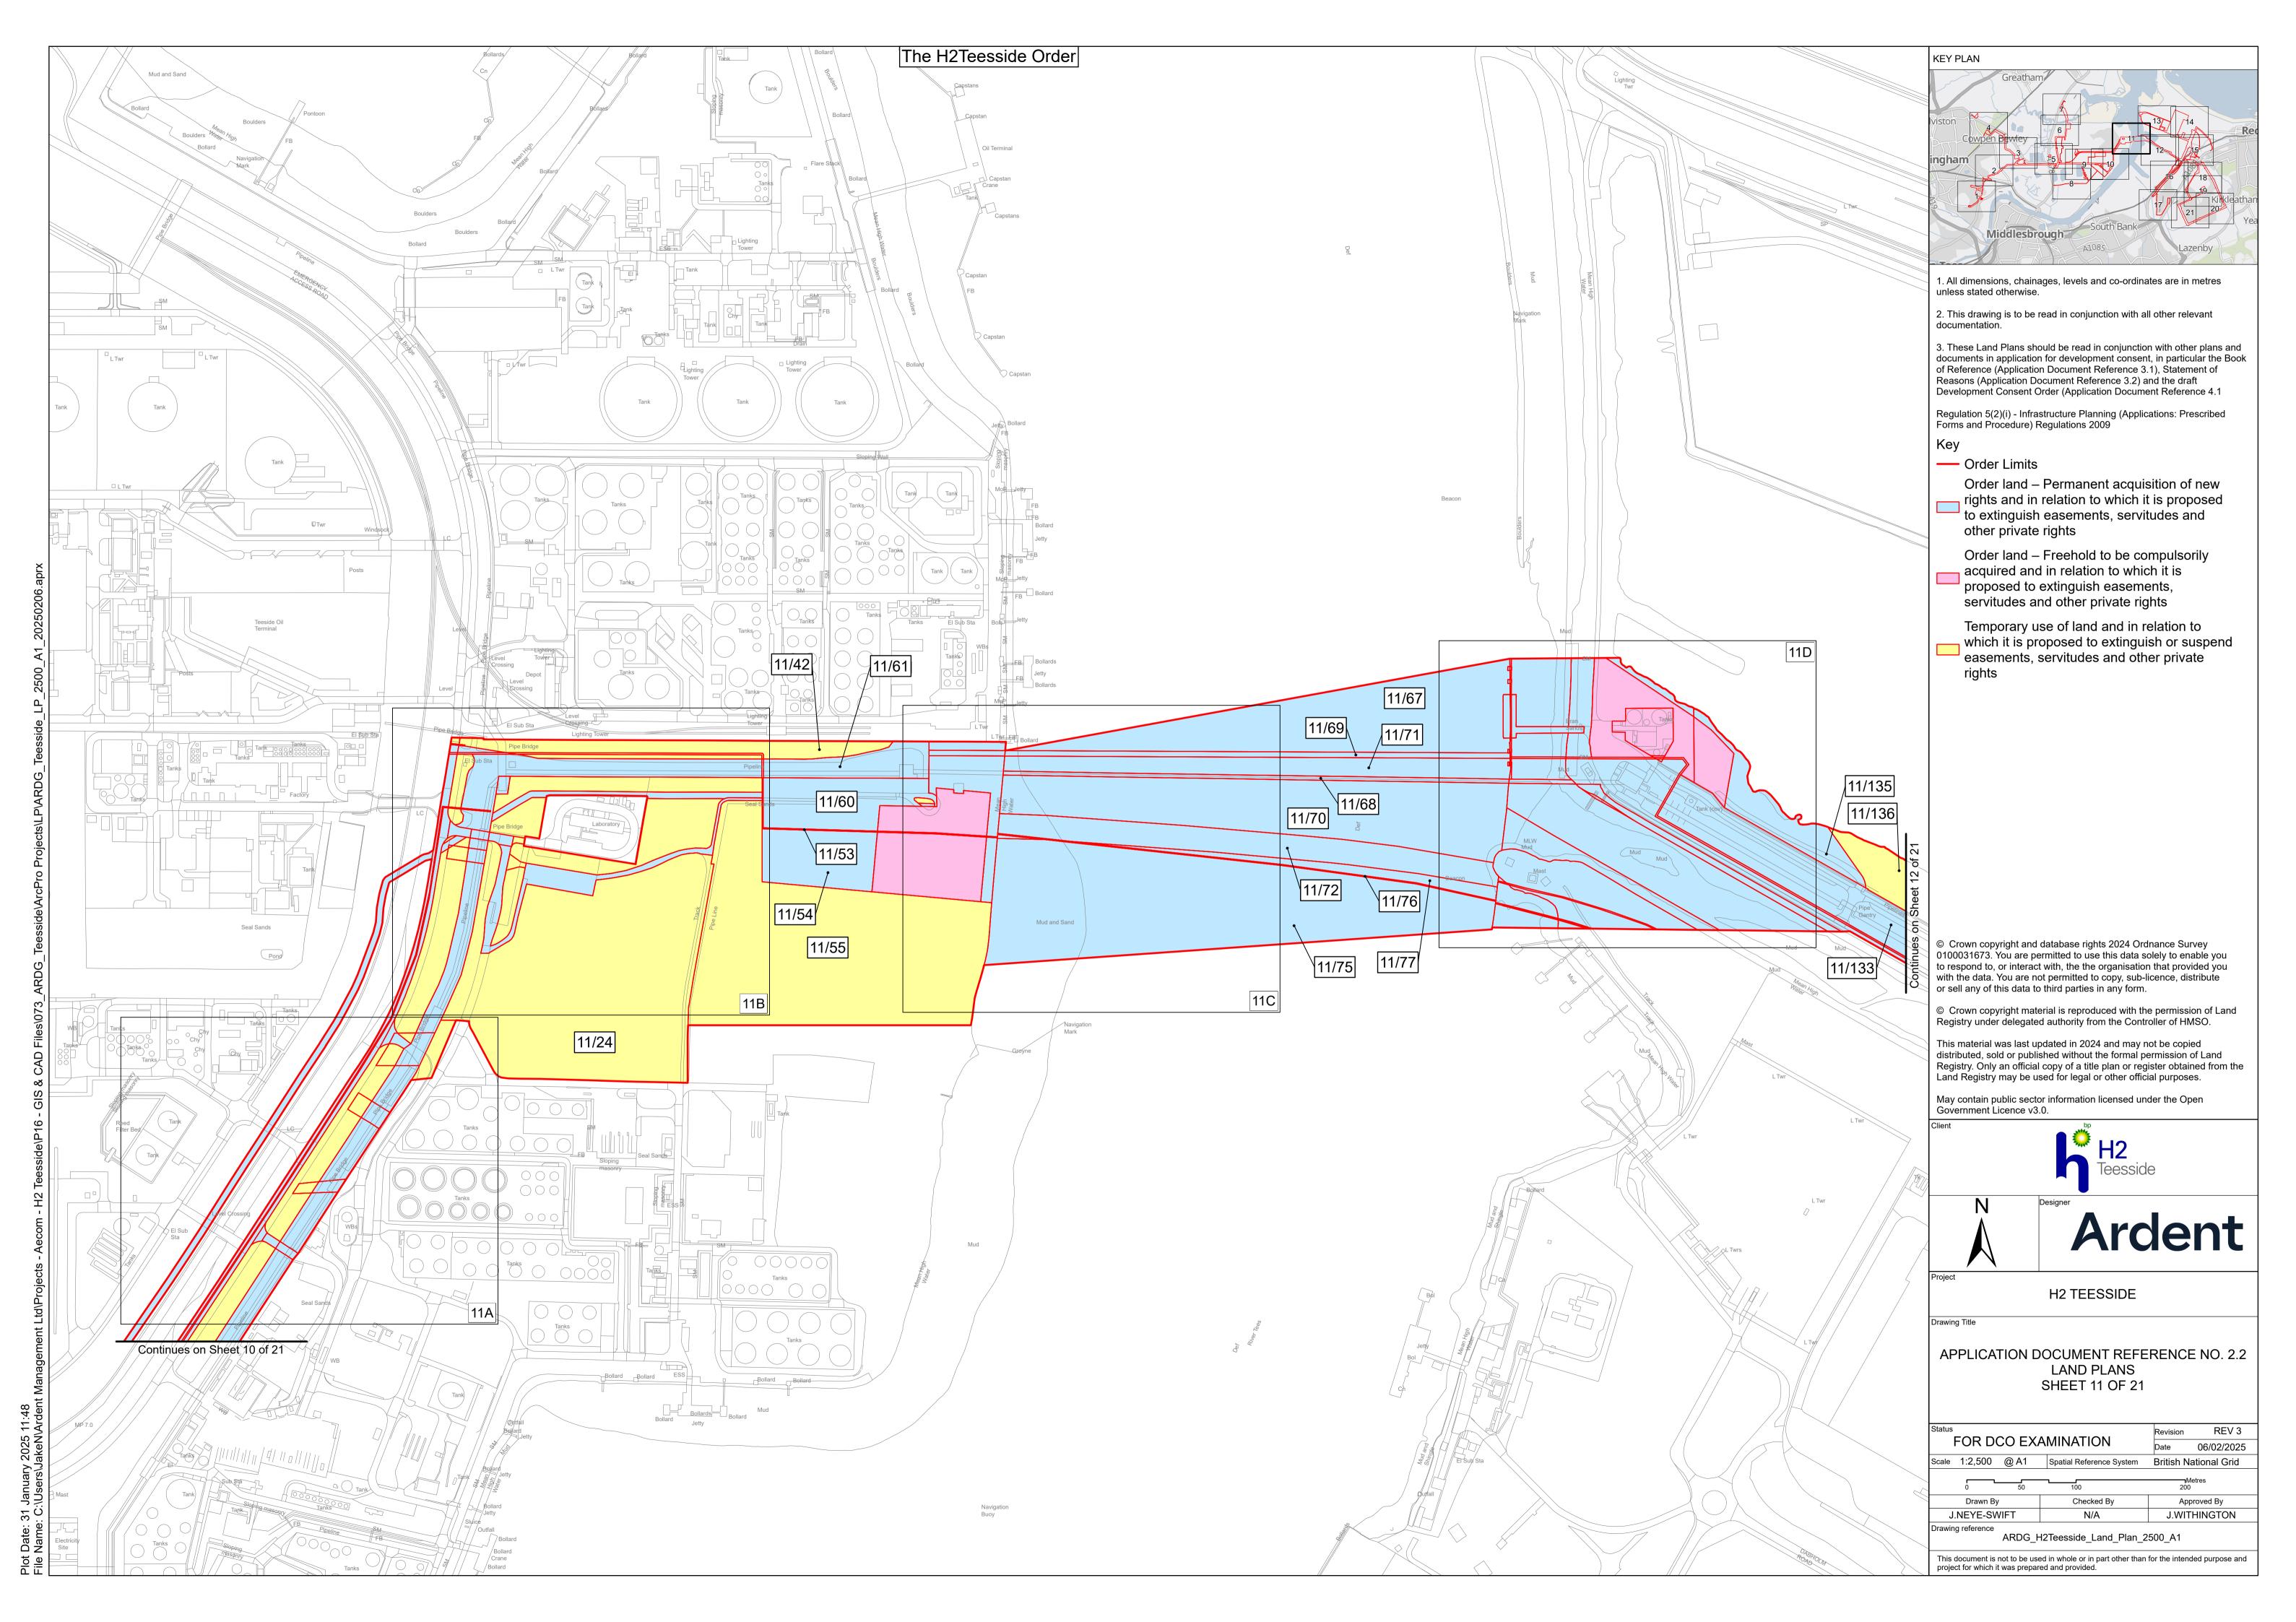

Land within the boroughs of Redcar and Cleveland and Stockton-on-Tees, Teesside and within the borough of Hartlepool, County Durham

Document Reference: 2.2 Land Plans

The Infrastructure Planning (Applications: Prescribed Forms and Procedure) Regulations 2009 - Regulation 5(2)(i)



**Applicant: H2 Teesside Ltd** 

Date: February 2025

## **H2** Teesside Ltd

Land Plans

Document Reference: 2.2



| DOCUMENT REF | 2.2             |      |          |
|--------------|-----------------|------|----------|
| REVISION     | 3               |      |          |
| AUTHOR       | JACK WITHINGTON |      |          |
| SIGNED       | JW              | DATE | 06.02.25 |
| APPROVED BY  | ALEX CROW       |      |          |
| SIGNED       | AC              | DATE | 06.02.25 |