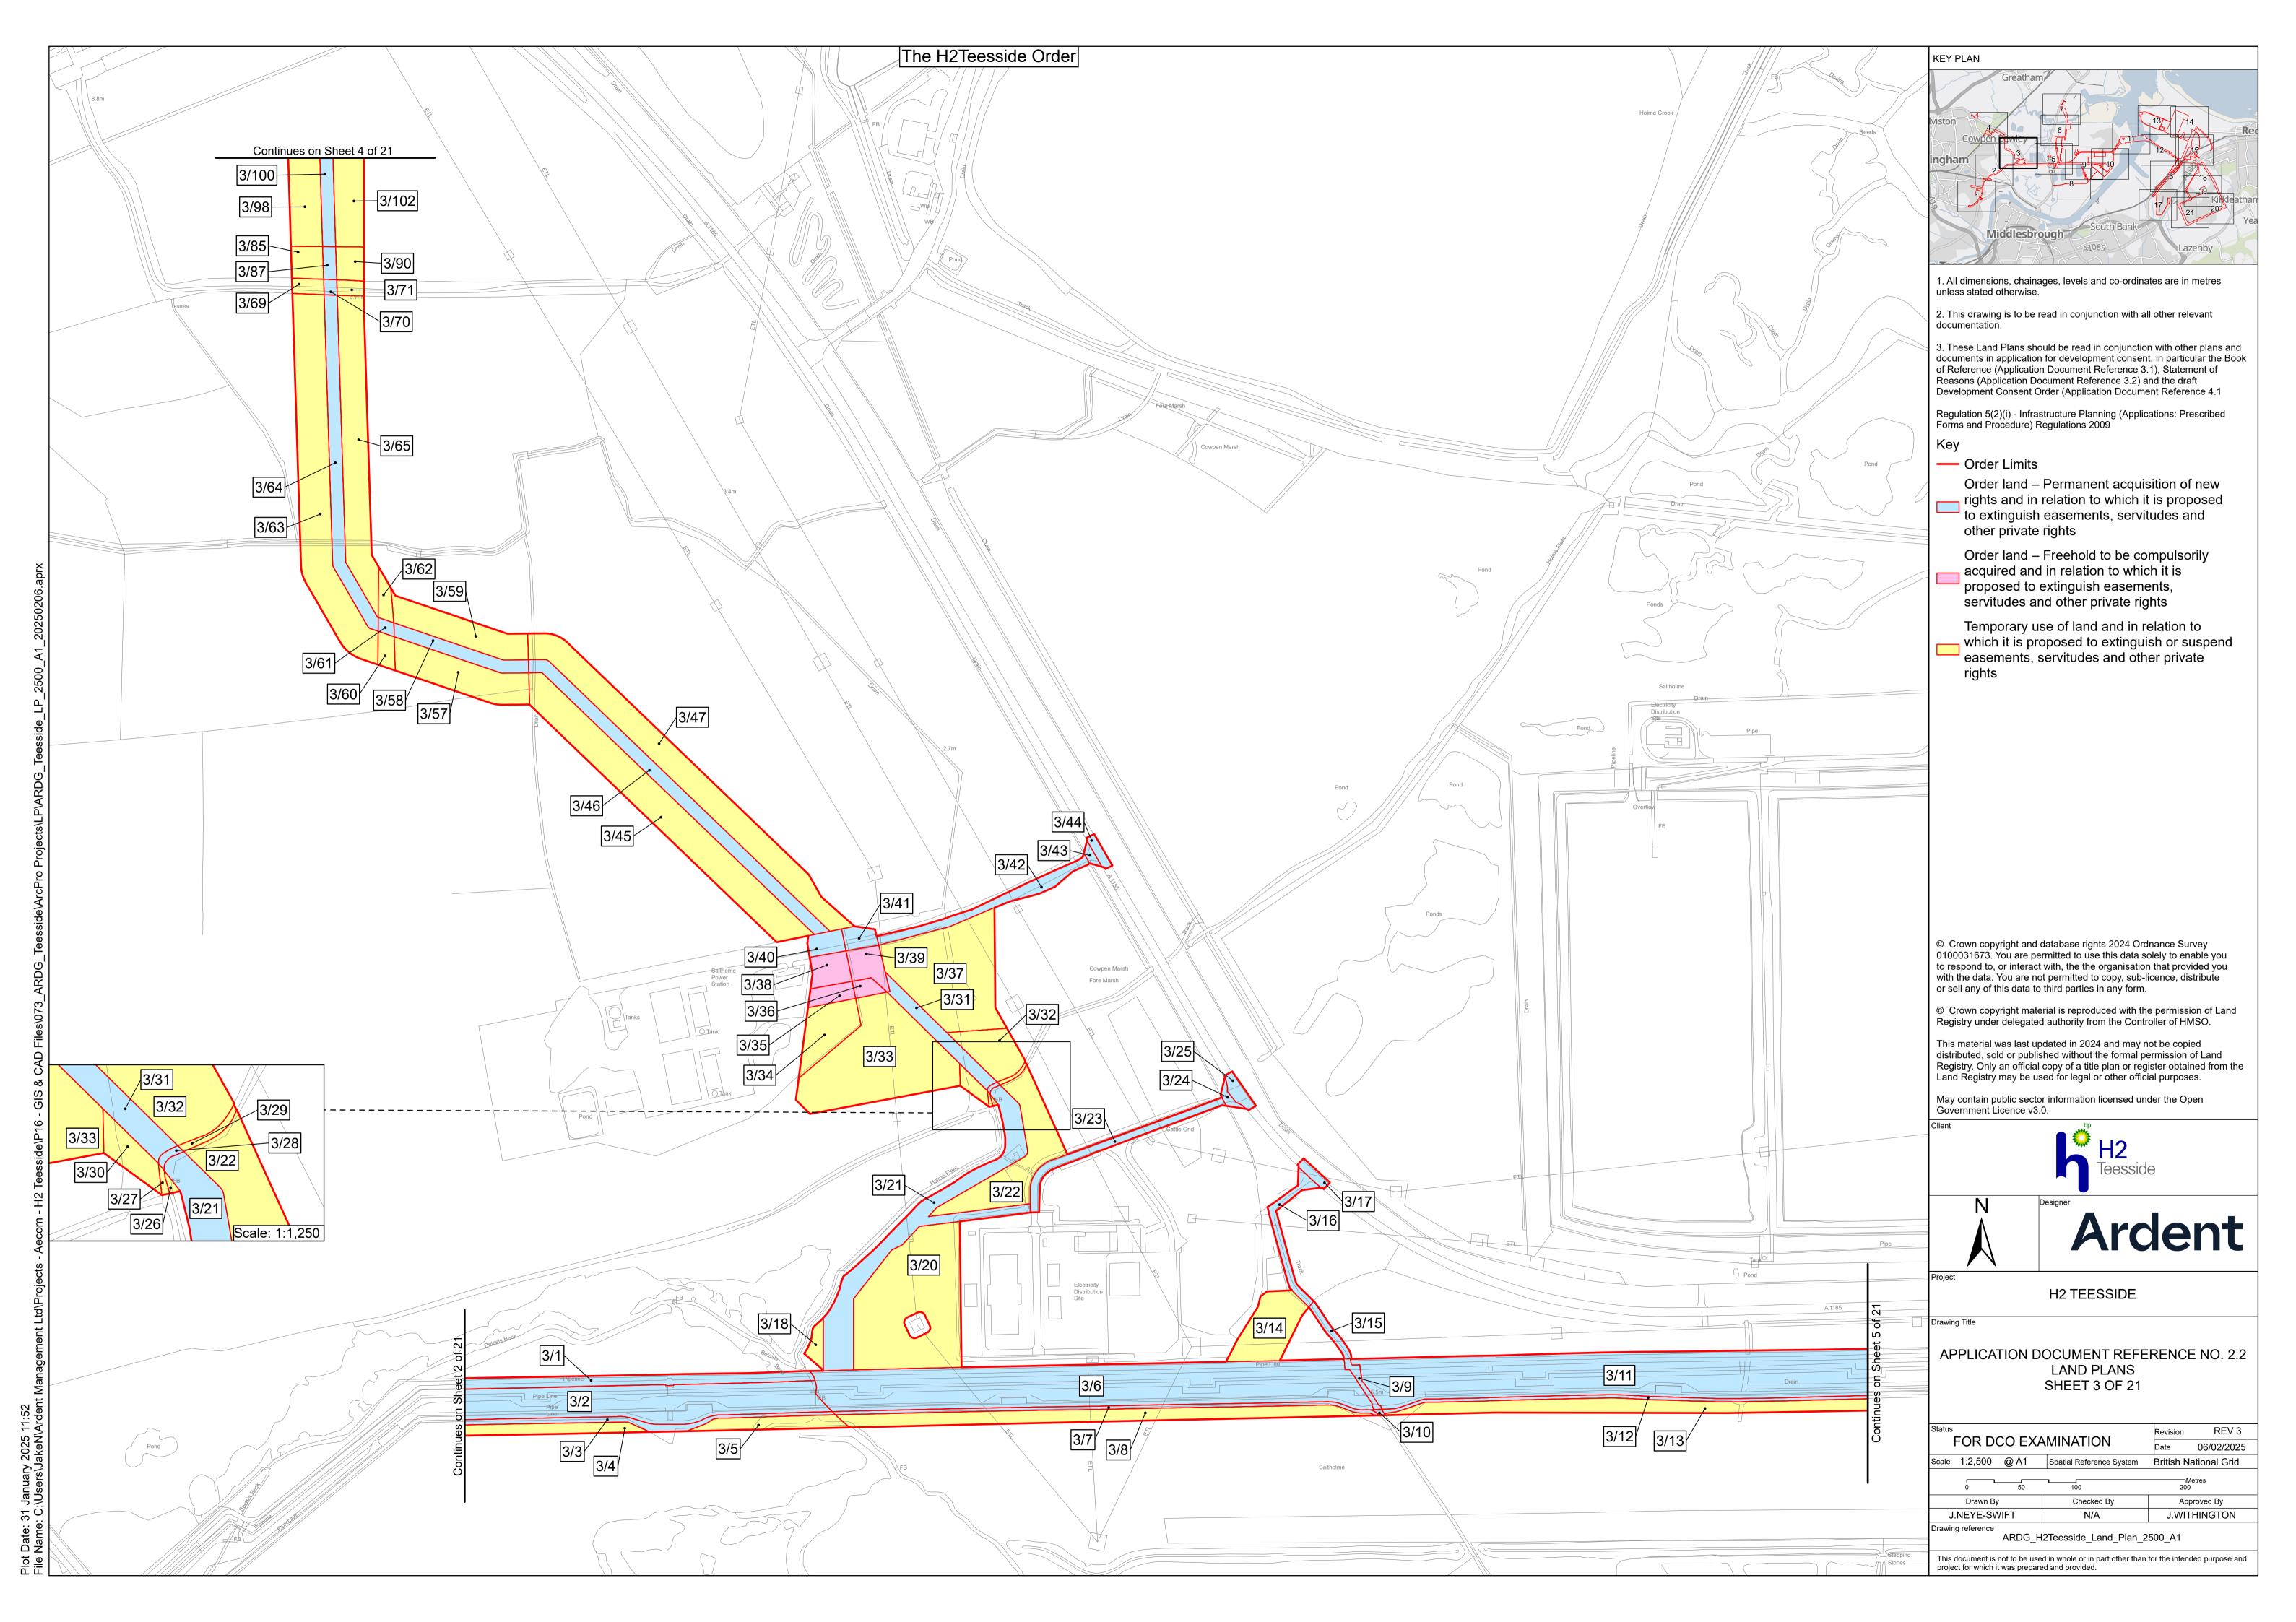

## **H2Teesside Project**

Planning Inspectorate Reference: EN070009

Land within the boroughs of Redcar and Cleveland and Stockton-on-Tees, Teesside and within the borough of Hartlepool, County Durham

Document Reference: 2.2 Land Plans

## **H2** Teesside Ltd

Land Plans

Document Reference: 2.2

| DOCUMENT REF | 2.2             |      |          |
|--------------|-----------------|------|----------|
| REVISION     | 3               |      |          |
| AUTHOR       | JACK WITHINGTON |      |          |
| SIGNED       | JW              | DATE | 06.02.25 |
| APPROVED BY  | ALEX CROW       |      |          |
| SIGNED       | AC              | DATE | 06.02.25 |