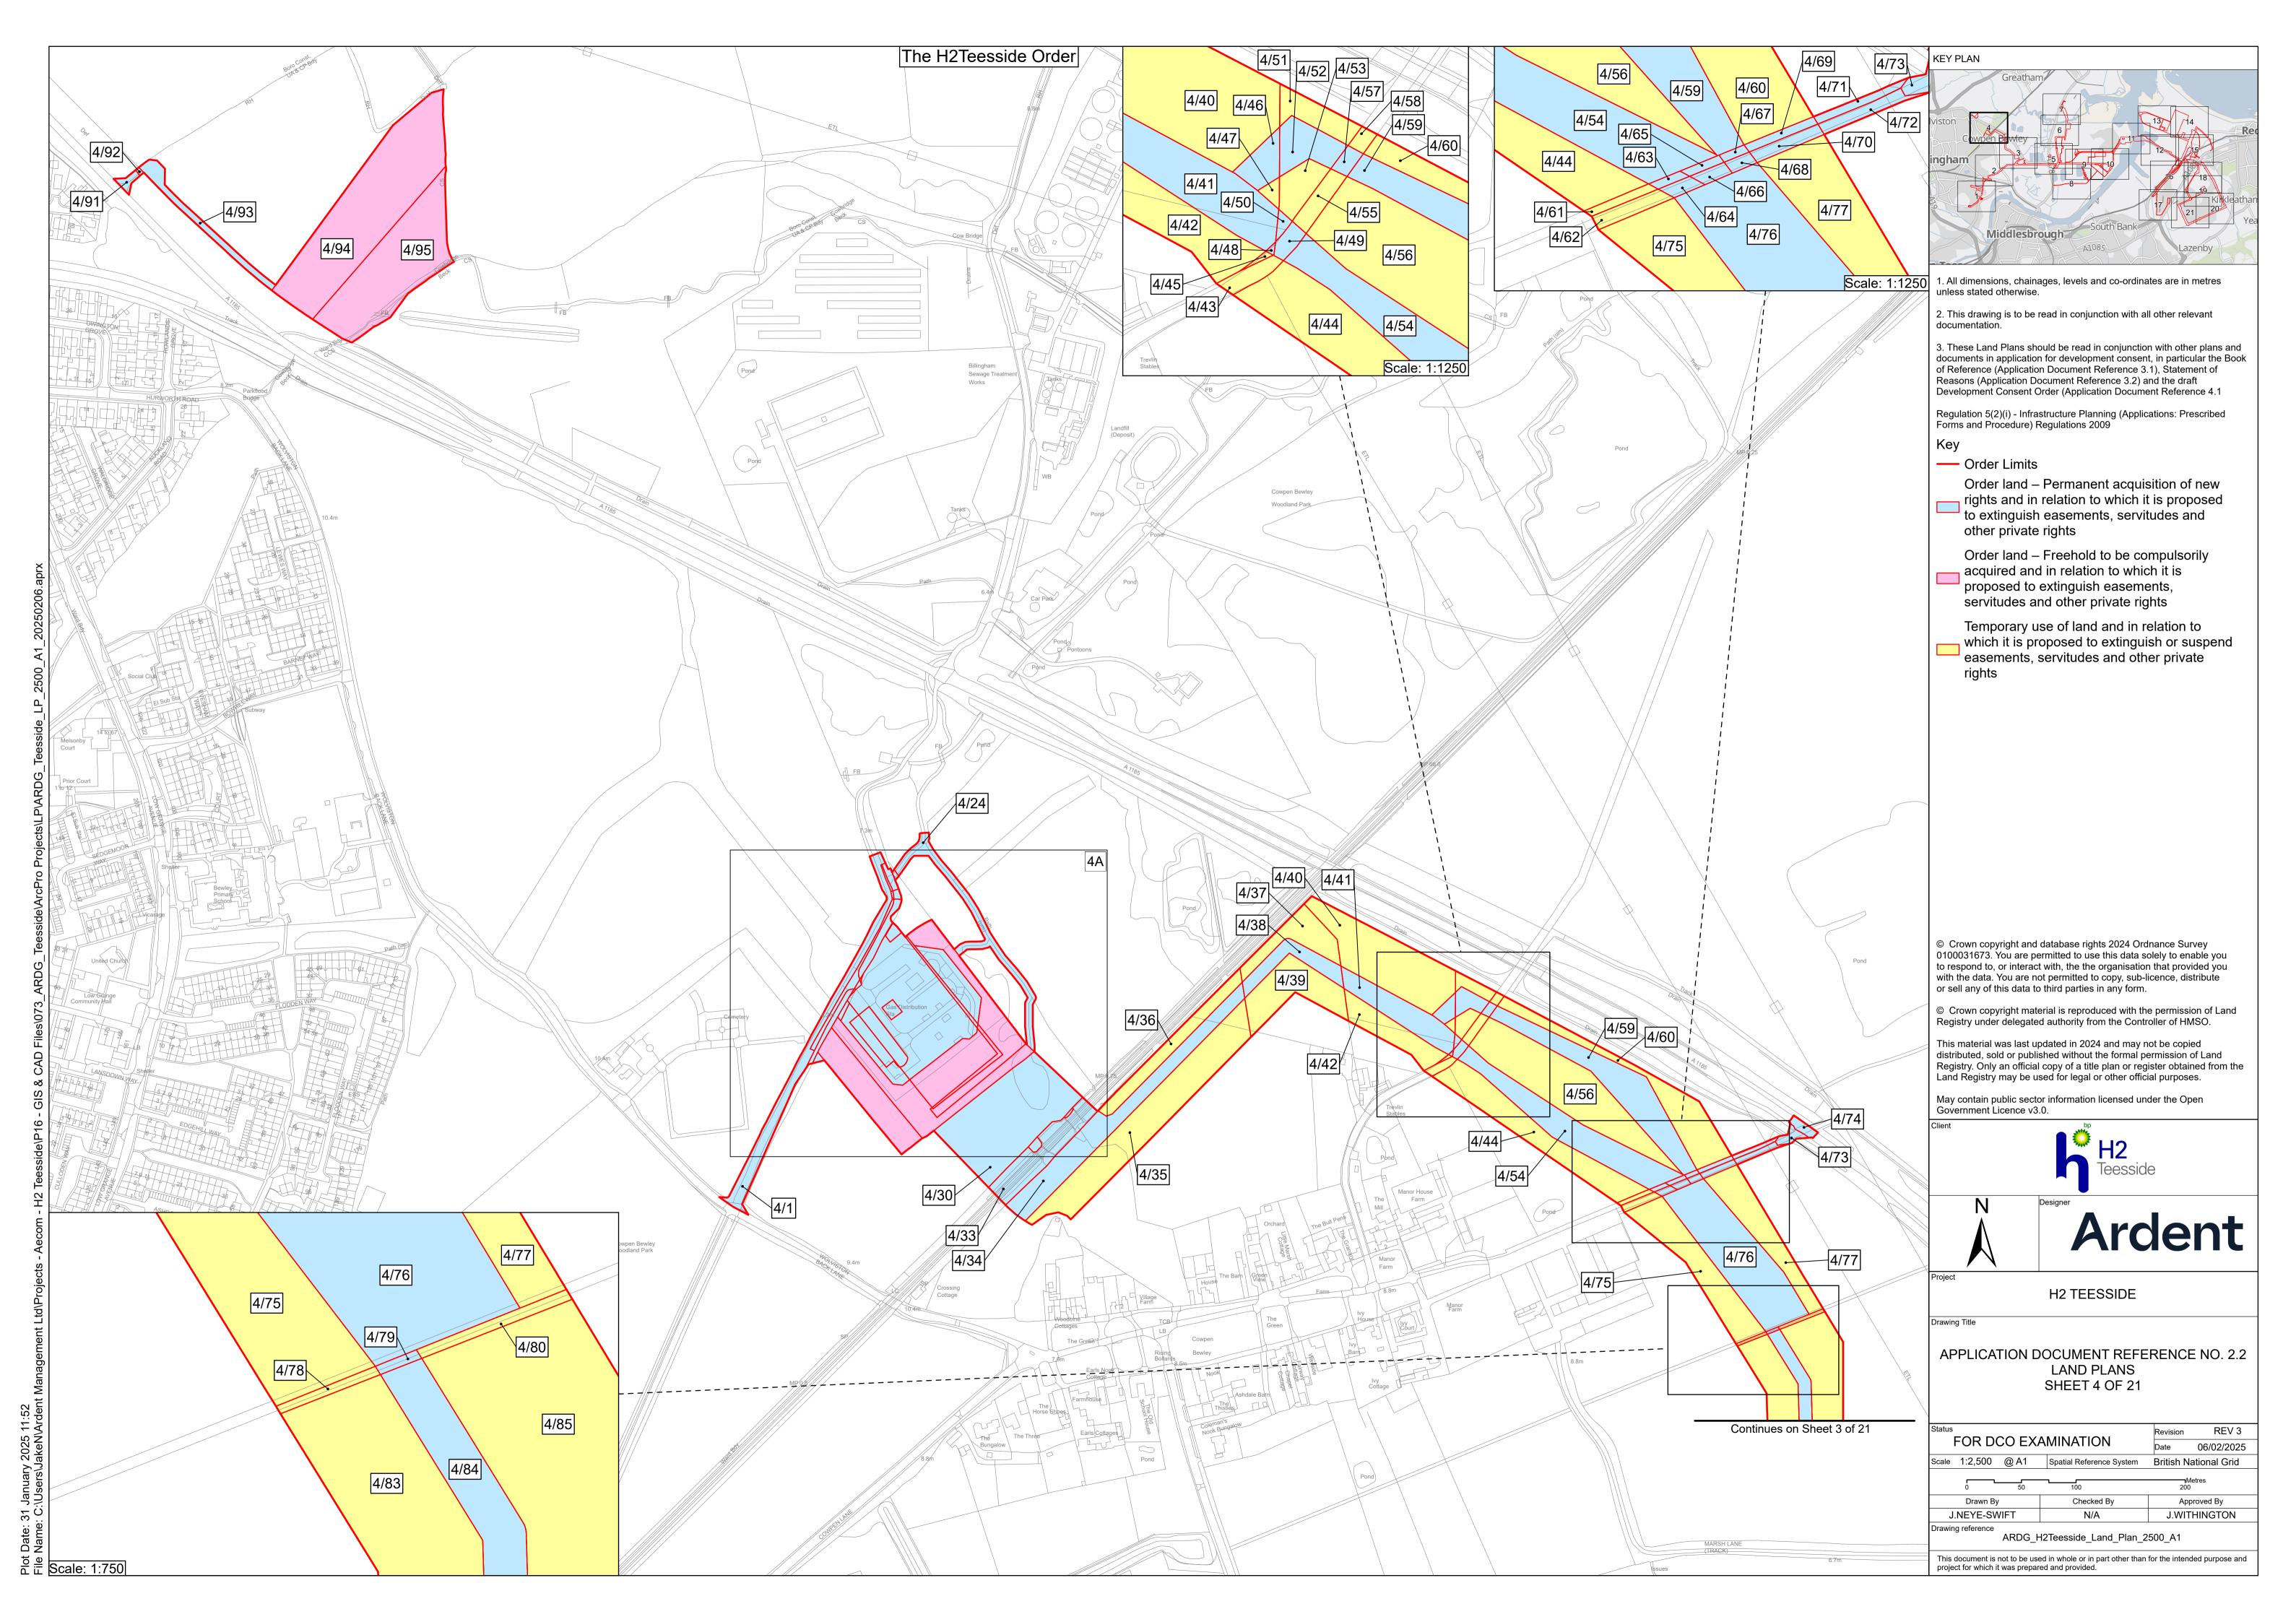

## **H2Teesside Project**

Planning Inspectorate Reference: EN070009

Land within the boroughs of Redcar and Cleveland and Stockton-on-Tees, Teesside and within the borough of Hartlepool, County Durham

Document Reference: 2.2 Land Plans

## **H2** Teesside Ltd

Land Plans

Document Reference: 2.2

| DOCUMENT REF | 2.2             |      |          |
|--------------|-----------------|------|----------|
| REVISION     | 3               |      |          |
| AUTHOR       | JACK WITHINGTON |      |          |
| SIGNED       | JW              | DATE | 06.02.25 |
| APPROVED BY  | ALEX CROW       |      |          |
| SIGNED       | AC              | DATE | 06.02.25 |