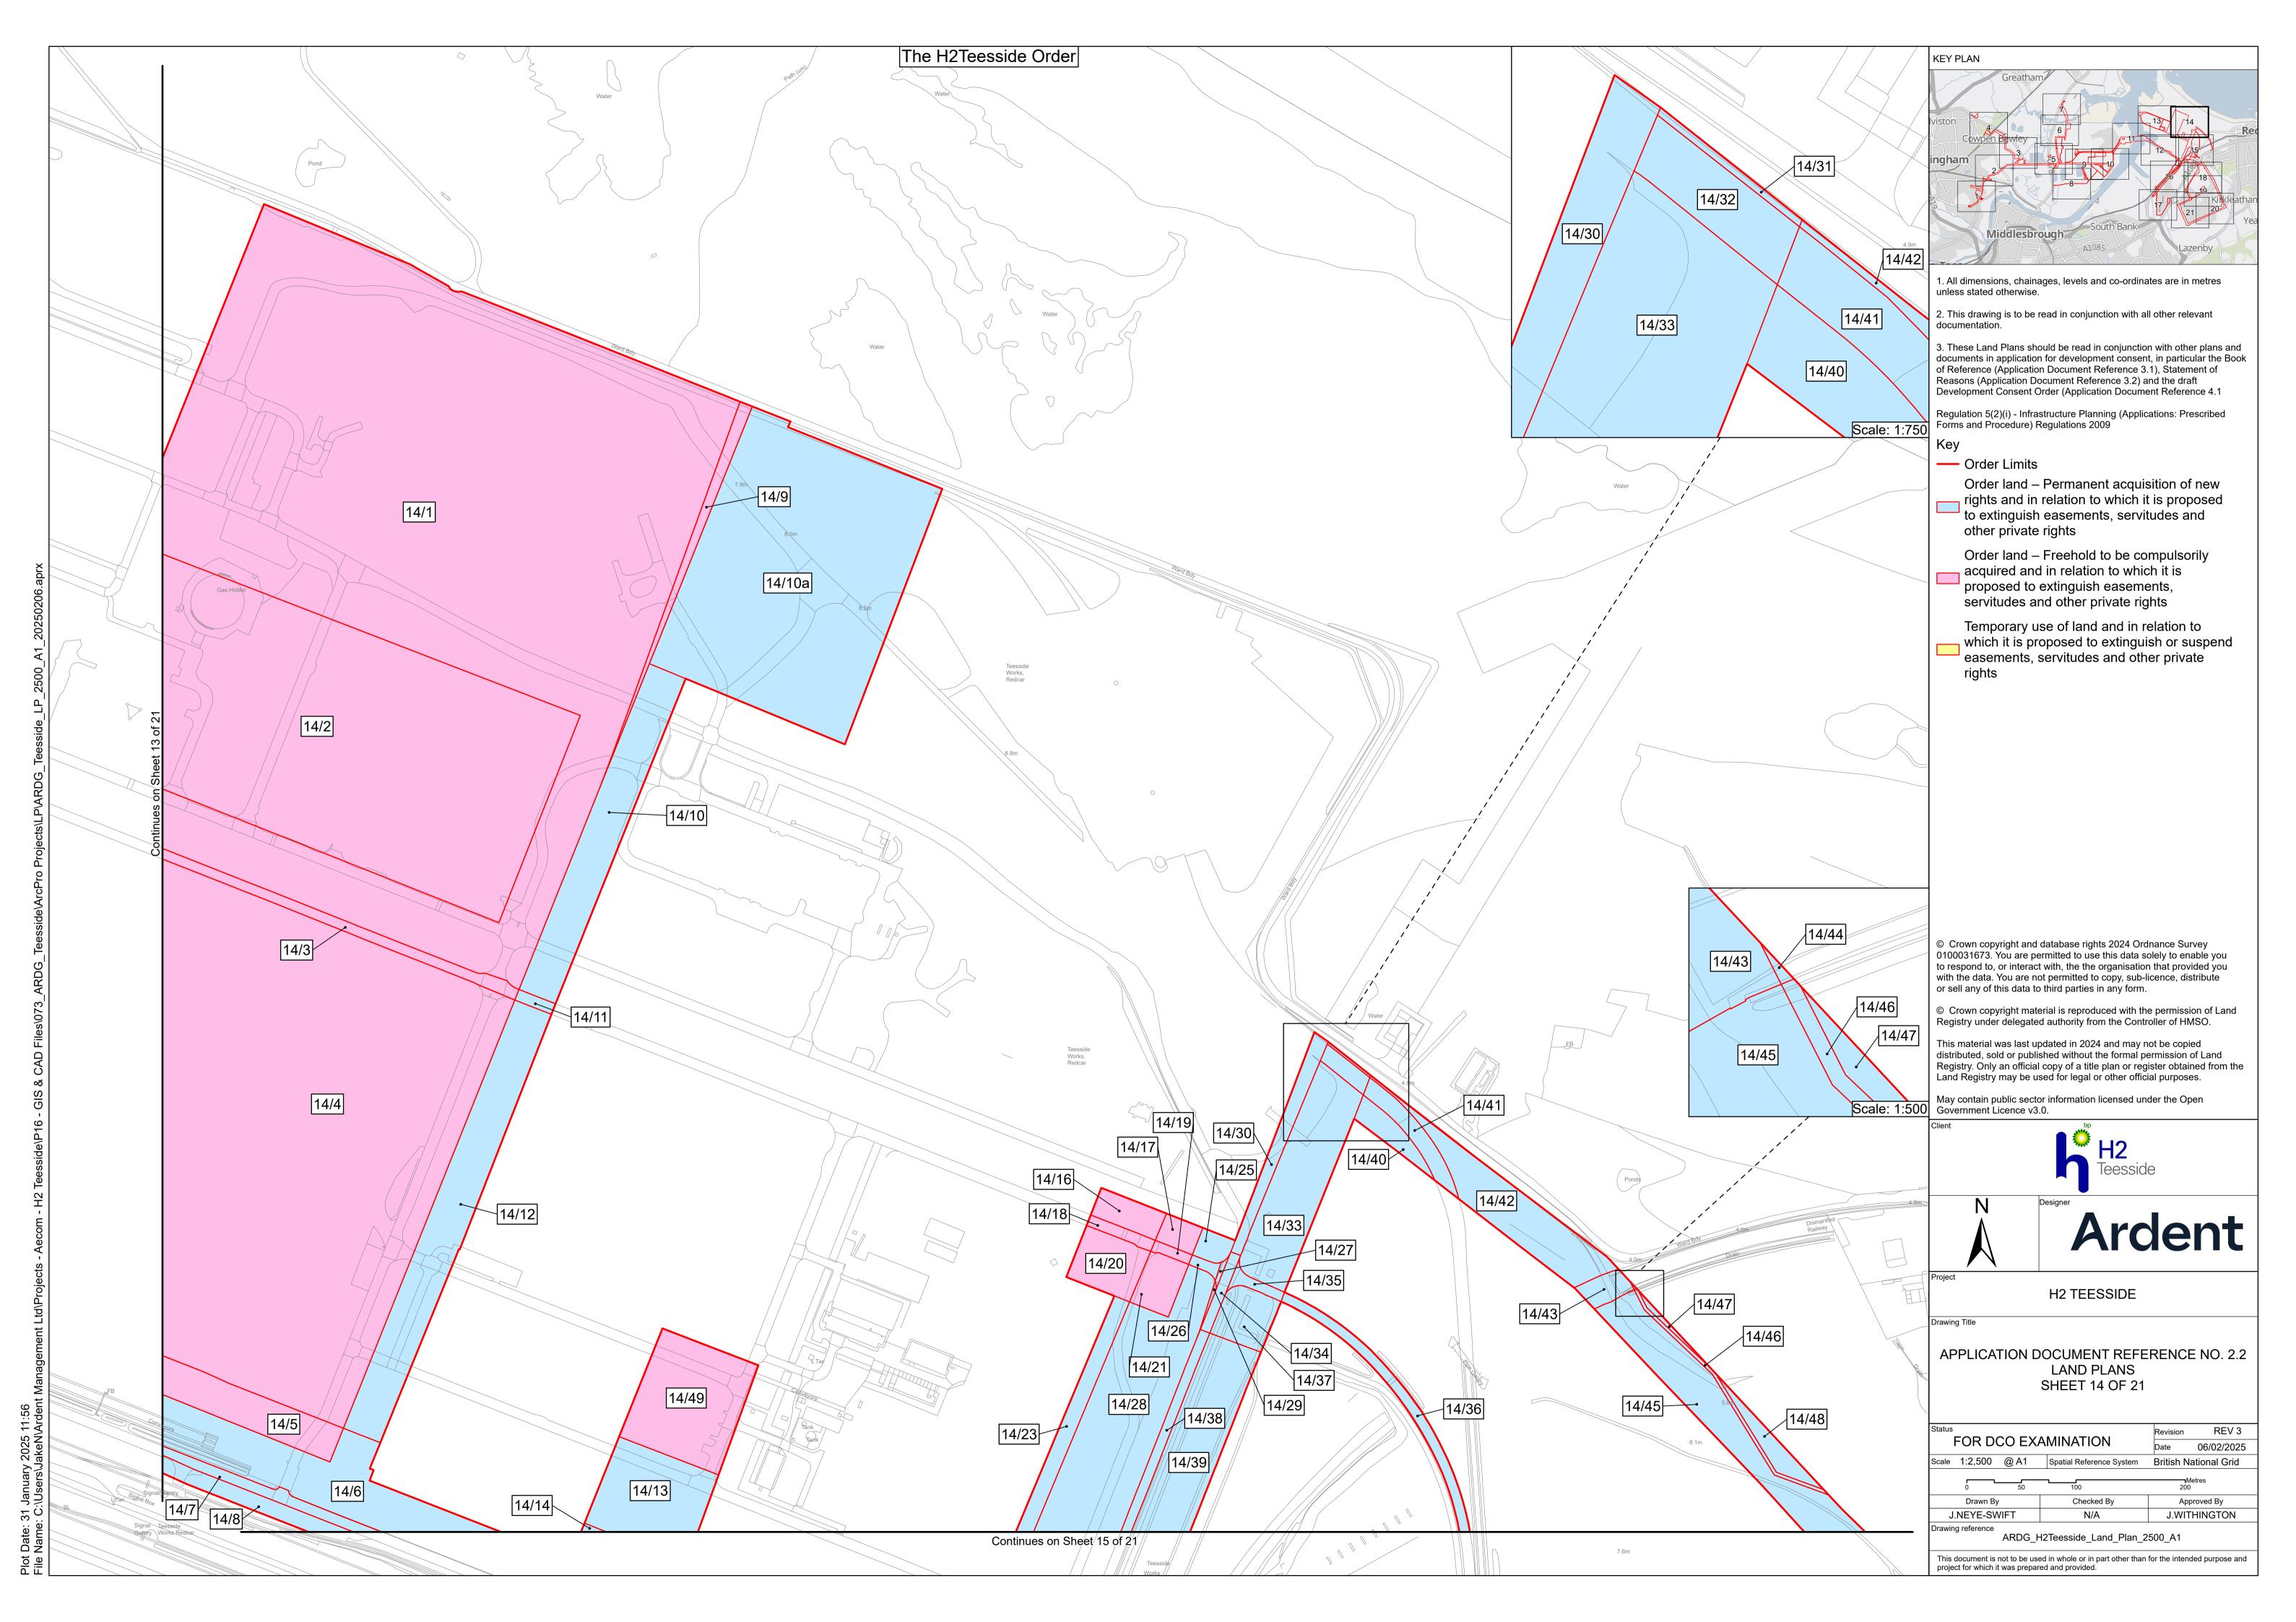

## **H2Teesside Project**

Planning Inspectorate Reference: EN070009

Land within the boroughs of Redcar and Cleveland and Stockton-on-Tees, Teesside and within the borough of Hartlepool, County Durham

Document Reference: 2.2 Land Plans

The Infrastructure Planning (Applications: Prescribed Forms and Procedure) Regulations 2009 - Regulation 5(2)(i)

**Applicant: H2 Teesside Ltd** 

Date: February 2025

## **H2** Teesside Ltd

Land Plans

Document Reference: 2.2

| DOCUMENT REF | 2.2             |      |          |
|--------------|-----------------|------|----------|
| REVISION     | 3               |      |          |
| AUTHOR       | JACK WITHINGTON |      |          |
| SIGNED       | JW              | DATE | 06.02.25 |
| APPROVED BY  | ALEX CROW       |      |          |
| SIGNED       | AC              | DATE | 06.02.25 |