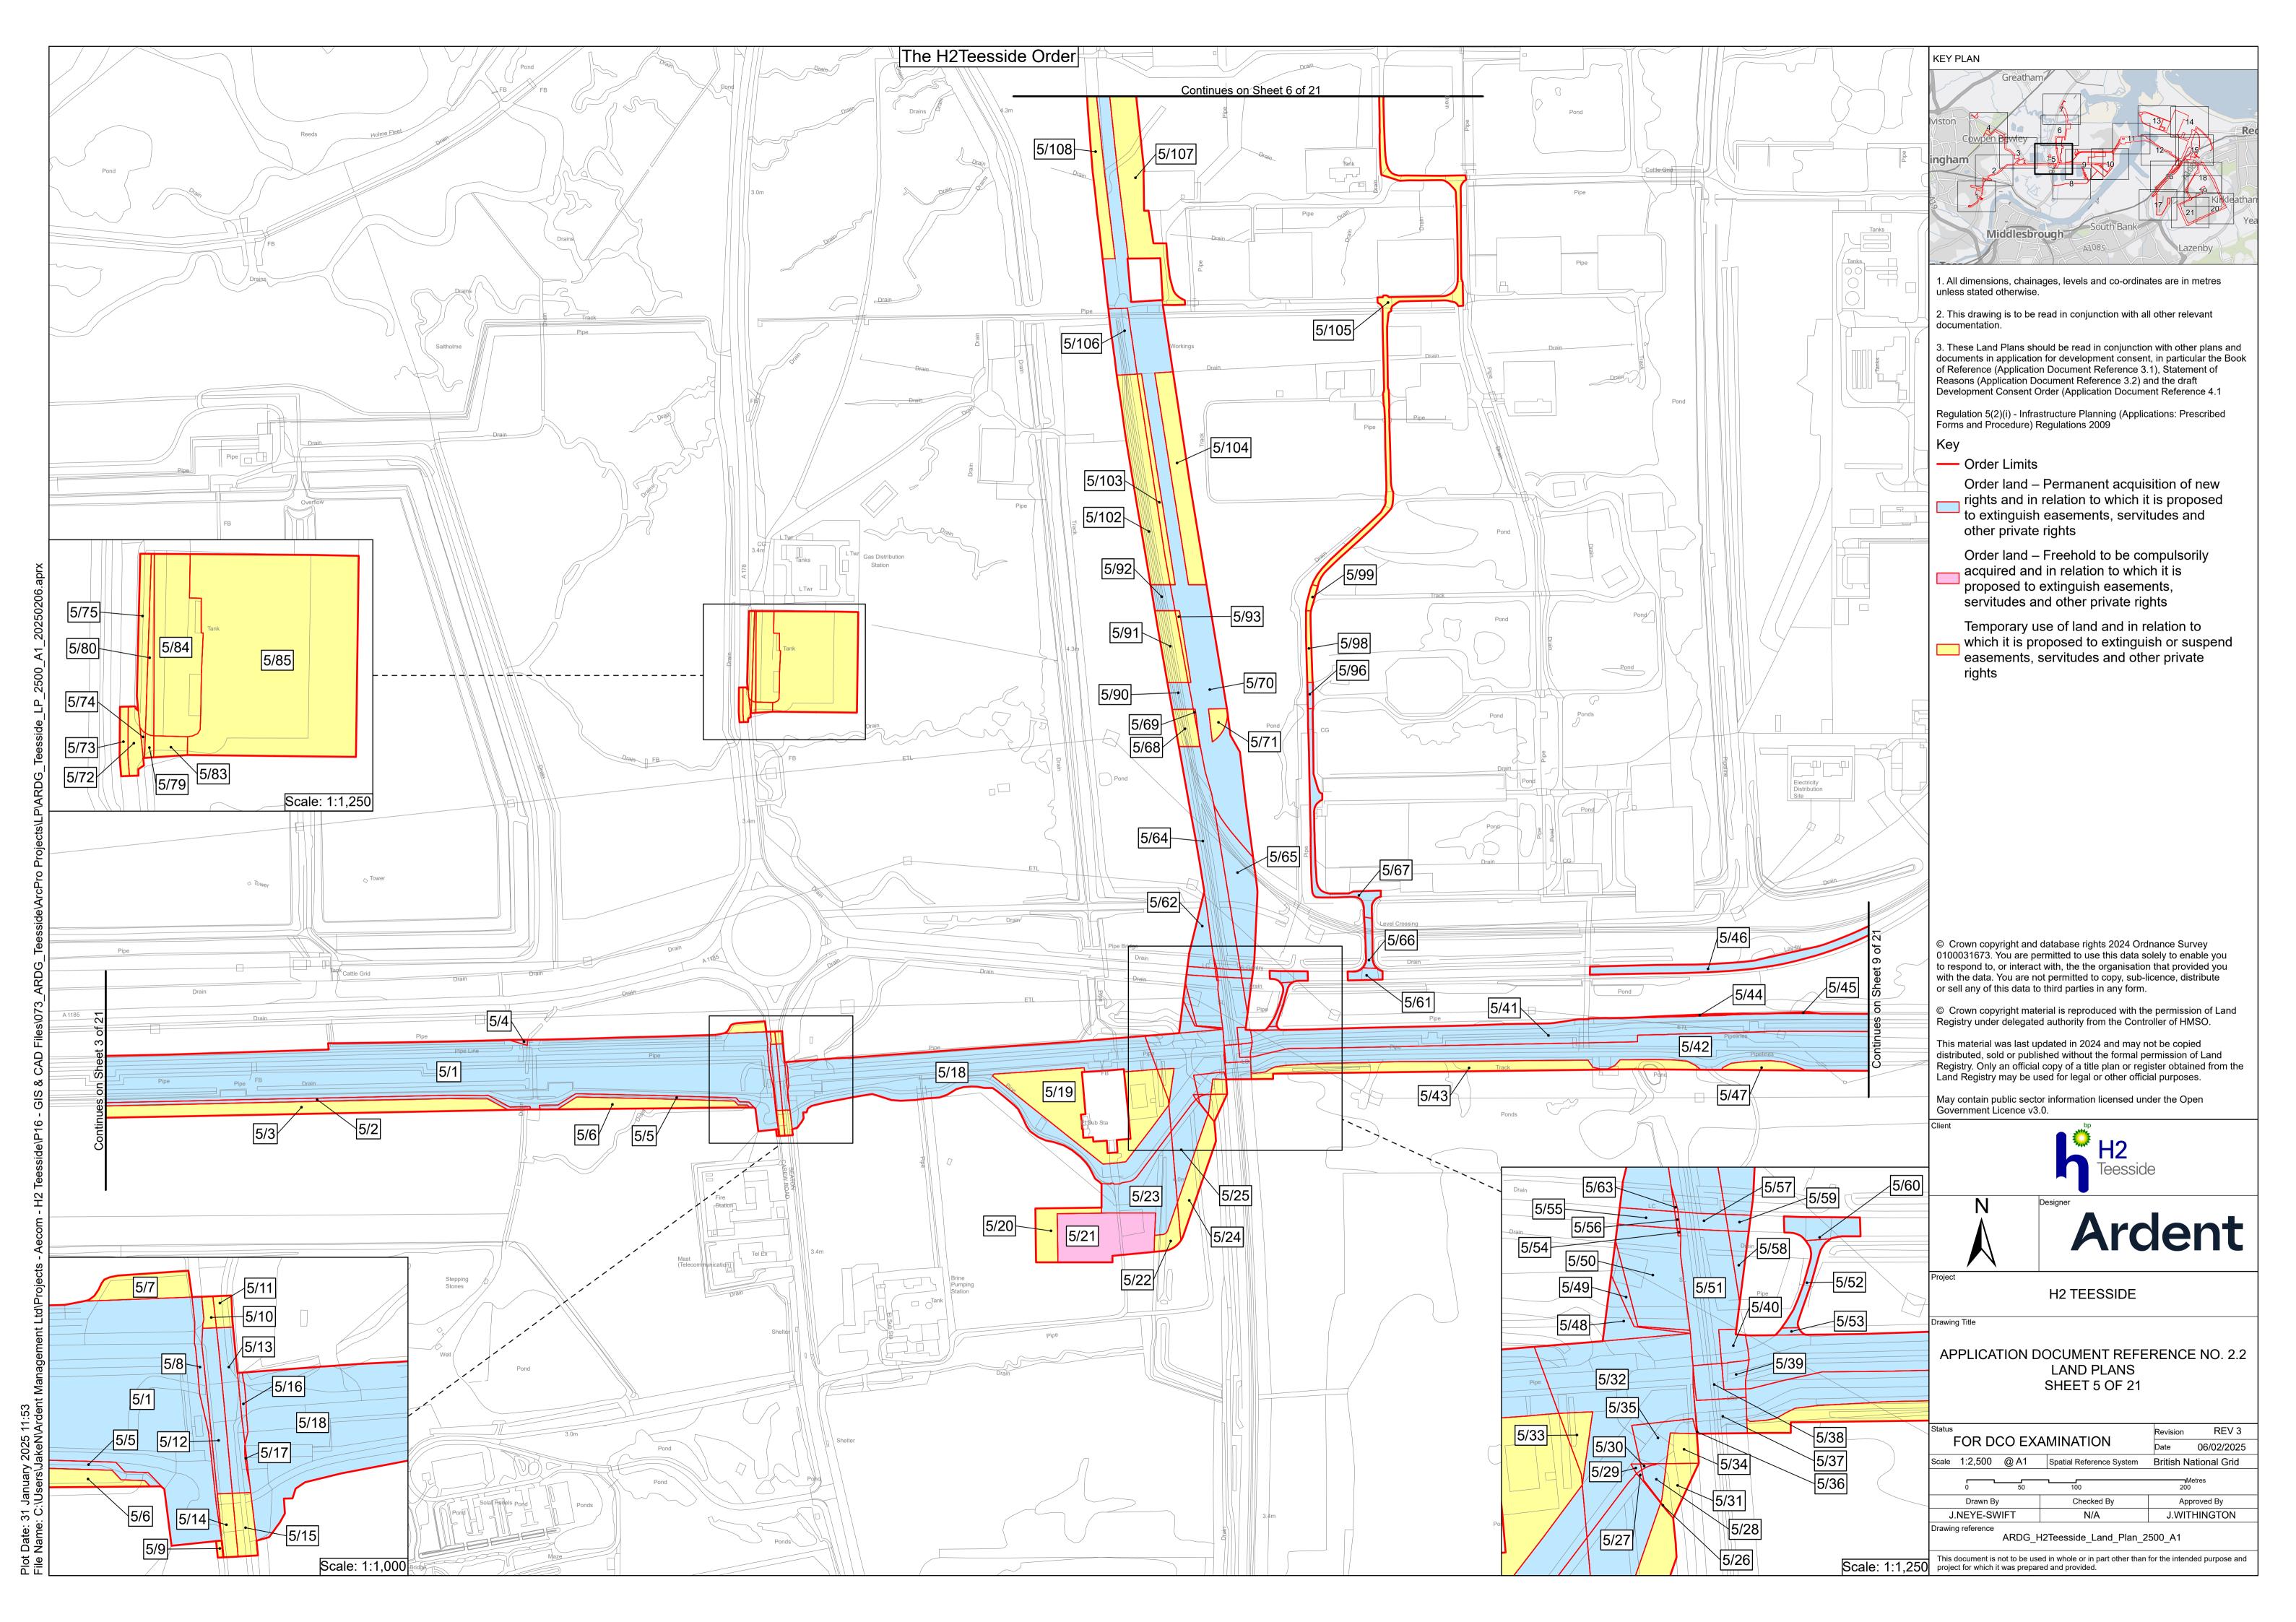

## **H2Teesside Project**

Planning Inspectorate Reference: EN070009

Land within the boroughs of Redcar and Cleveland and Stockton-on-Tees, Teesside and within the borough of Hartlepool, County Durham

Document Reference: 2.2 Land Plans

## **H2** Teesside Ltd

Land Plans

Document Reference: 2.2

| DOCUMENT REF | 2.2             |      |          |
|--------------|-----------------|------|----------|
| REVISION     | 3               |      |          |
| AUTHOR       | JACK WITHINGTON |      |          |
| SIGNED       | JW              | DATE | 06.02.25 |
| APPROVED BY  | ALEX CROW       |      |          |
| SIGNED       | AC              | DATE | 06.02.25 |