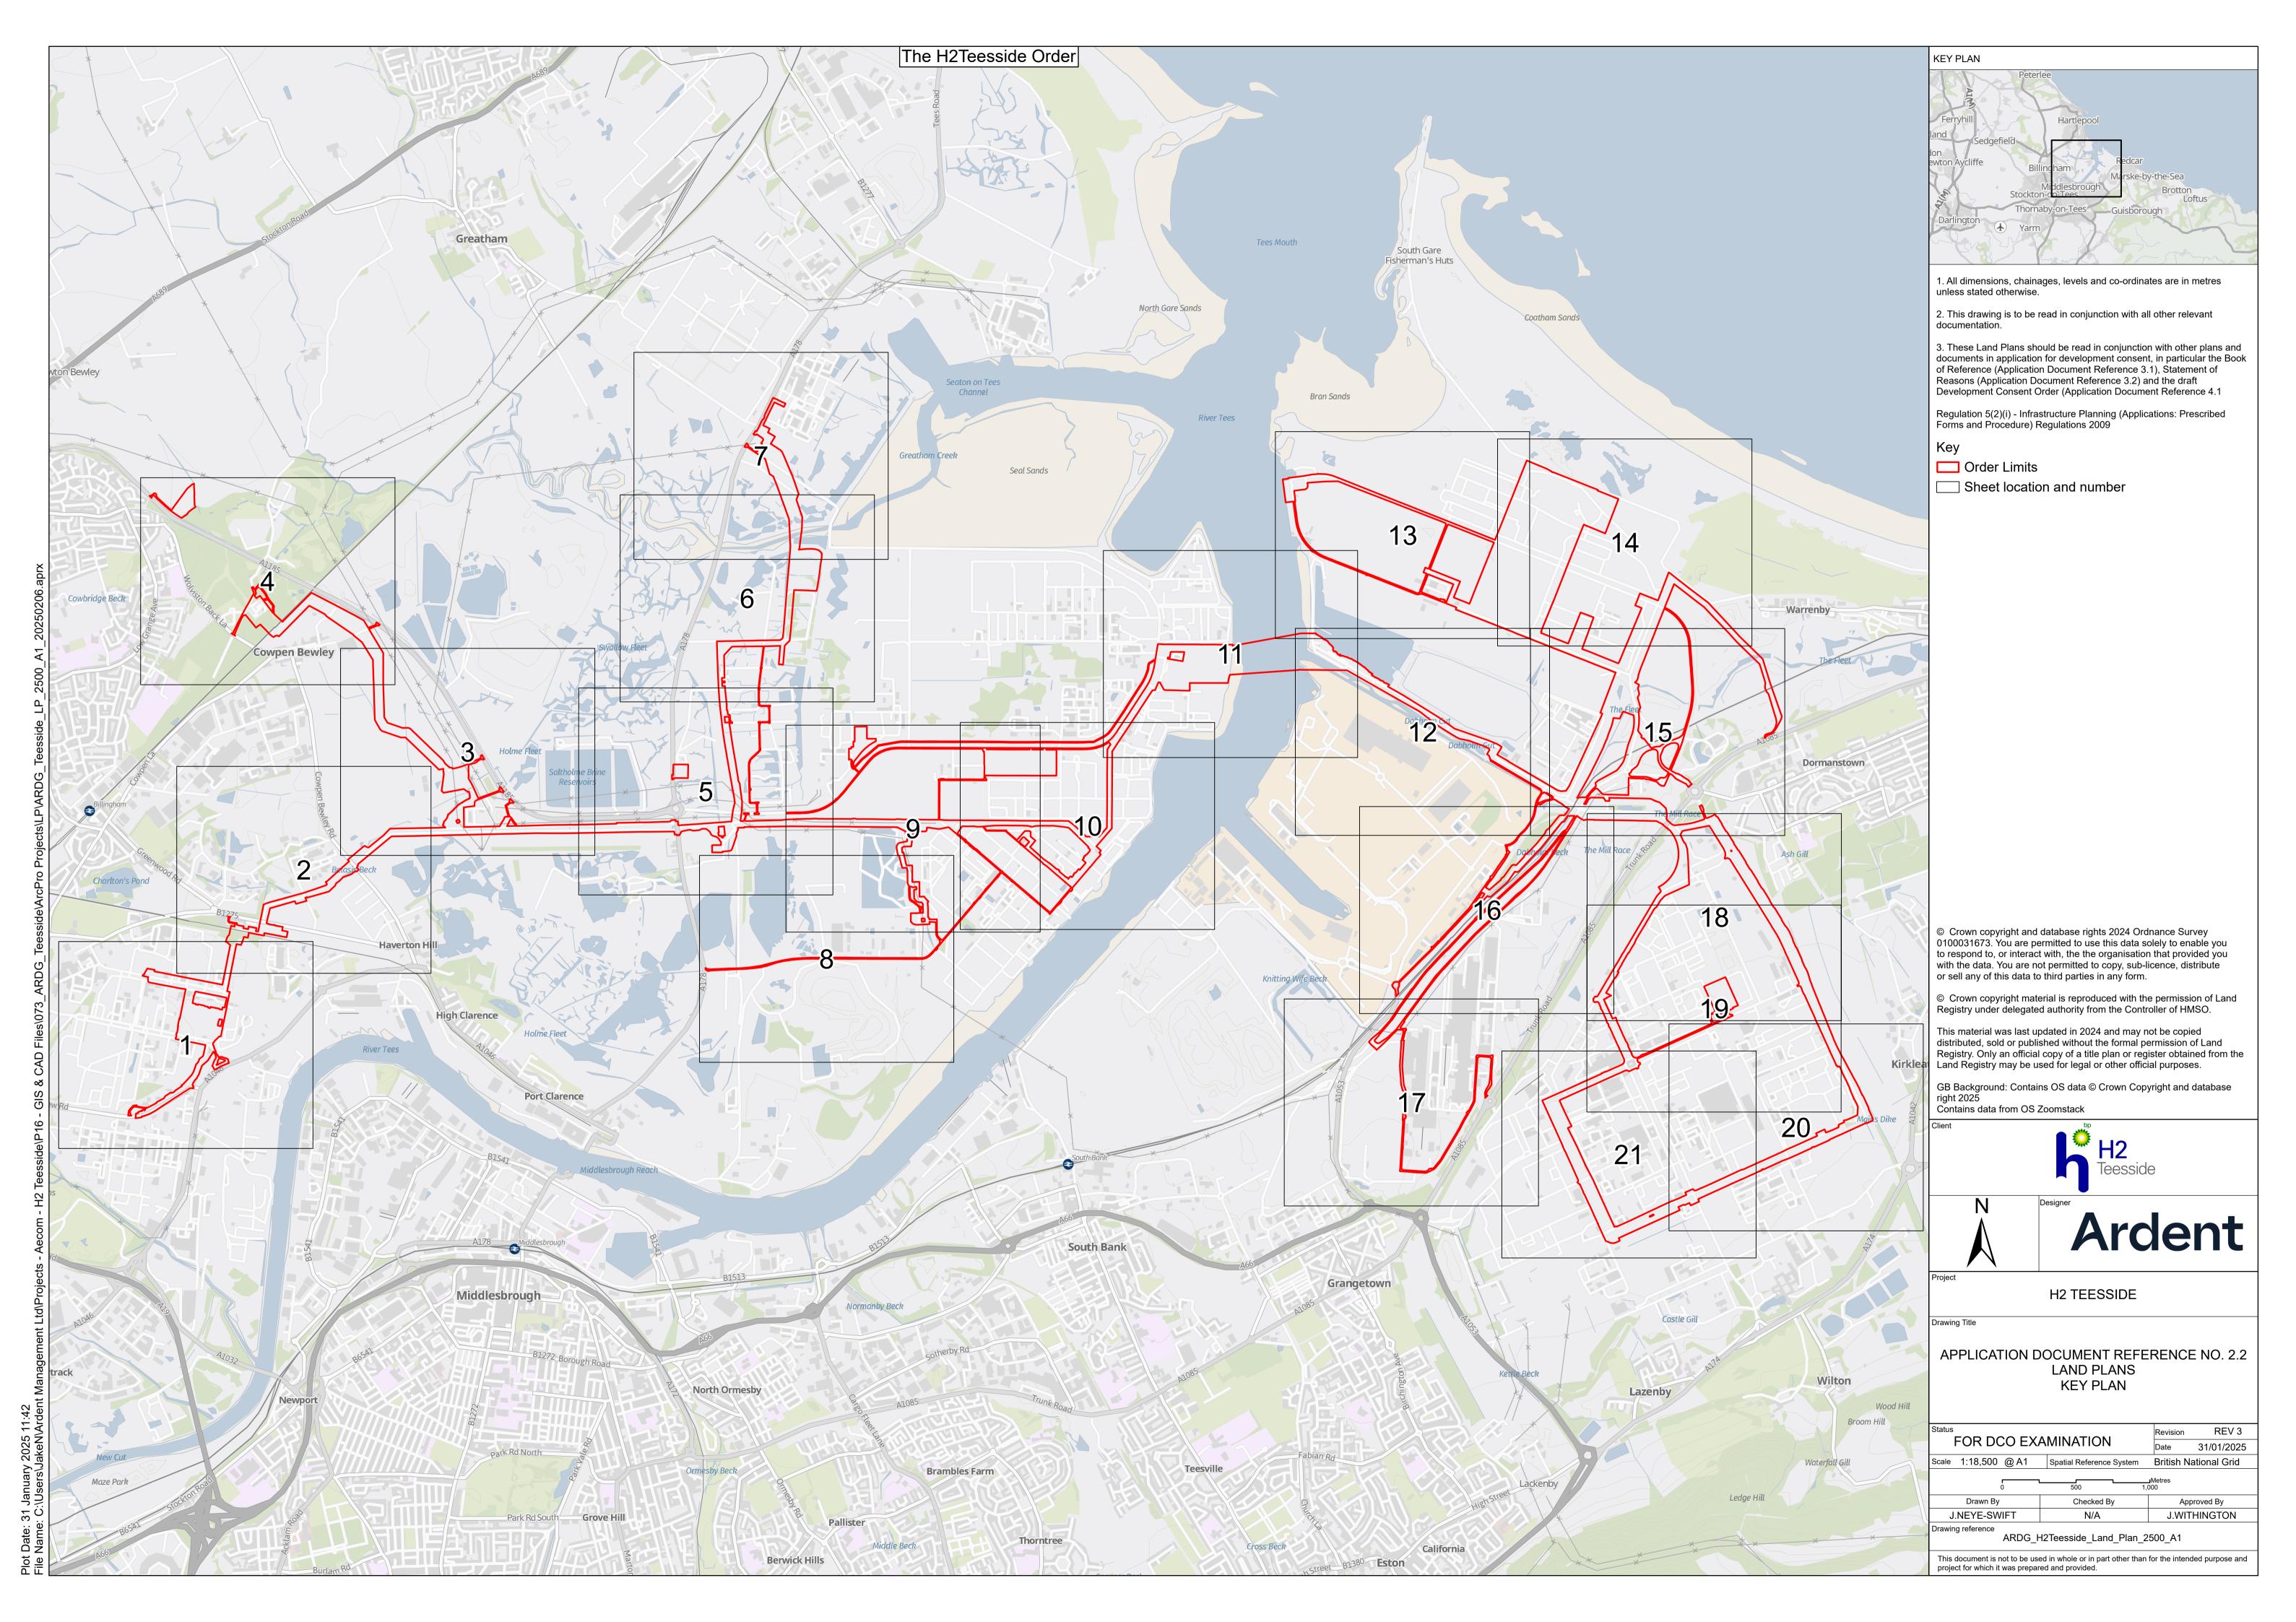

## **H2** Teesside Ltd

Land Plans

Document Reference: 2.2

| DOCUMENT REF | 2.2             |      |          |
|--------------|-----------------|------|----------|
| REVISION     | 3               |      |          |
| AUTHOR       | JACK WITHINGTON |      |          |
| SIGNED       | JW              | DATE | 06.02.25 |
| APPROVED BY  | ALEX CROW       |      |          |
| SIGNED       | AC              | DATE | 06.02.25 |