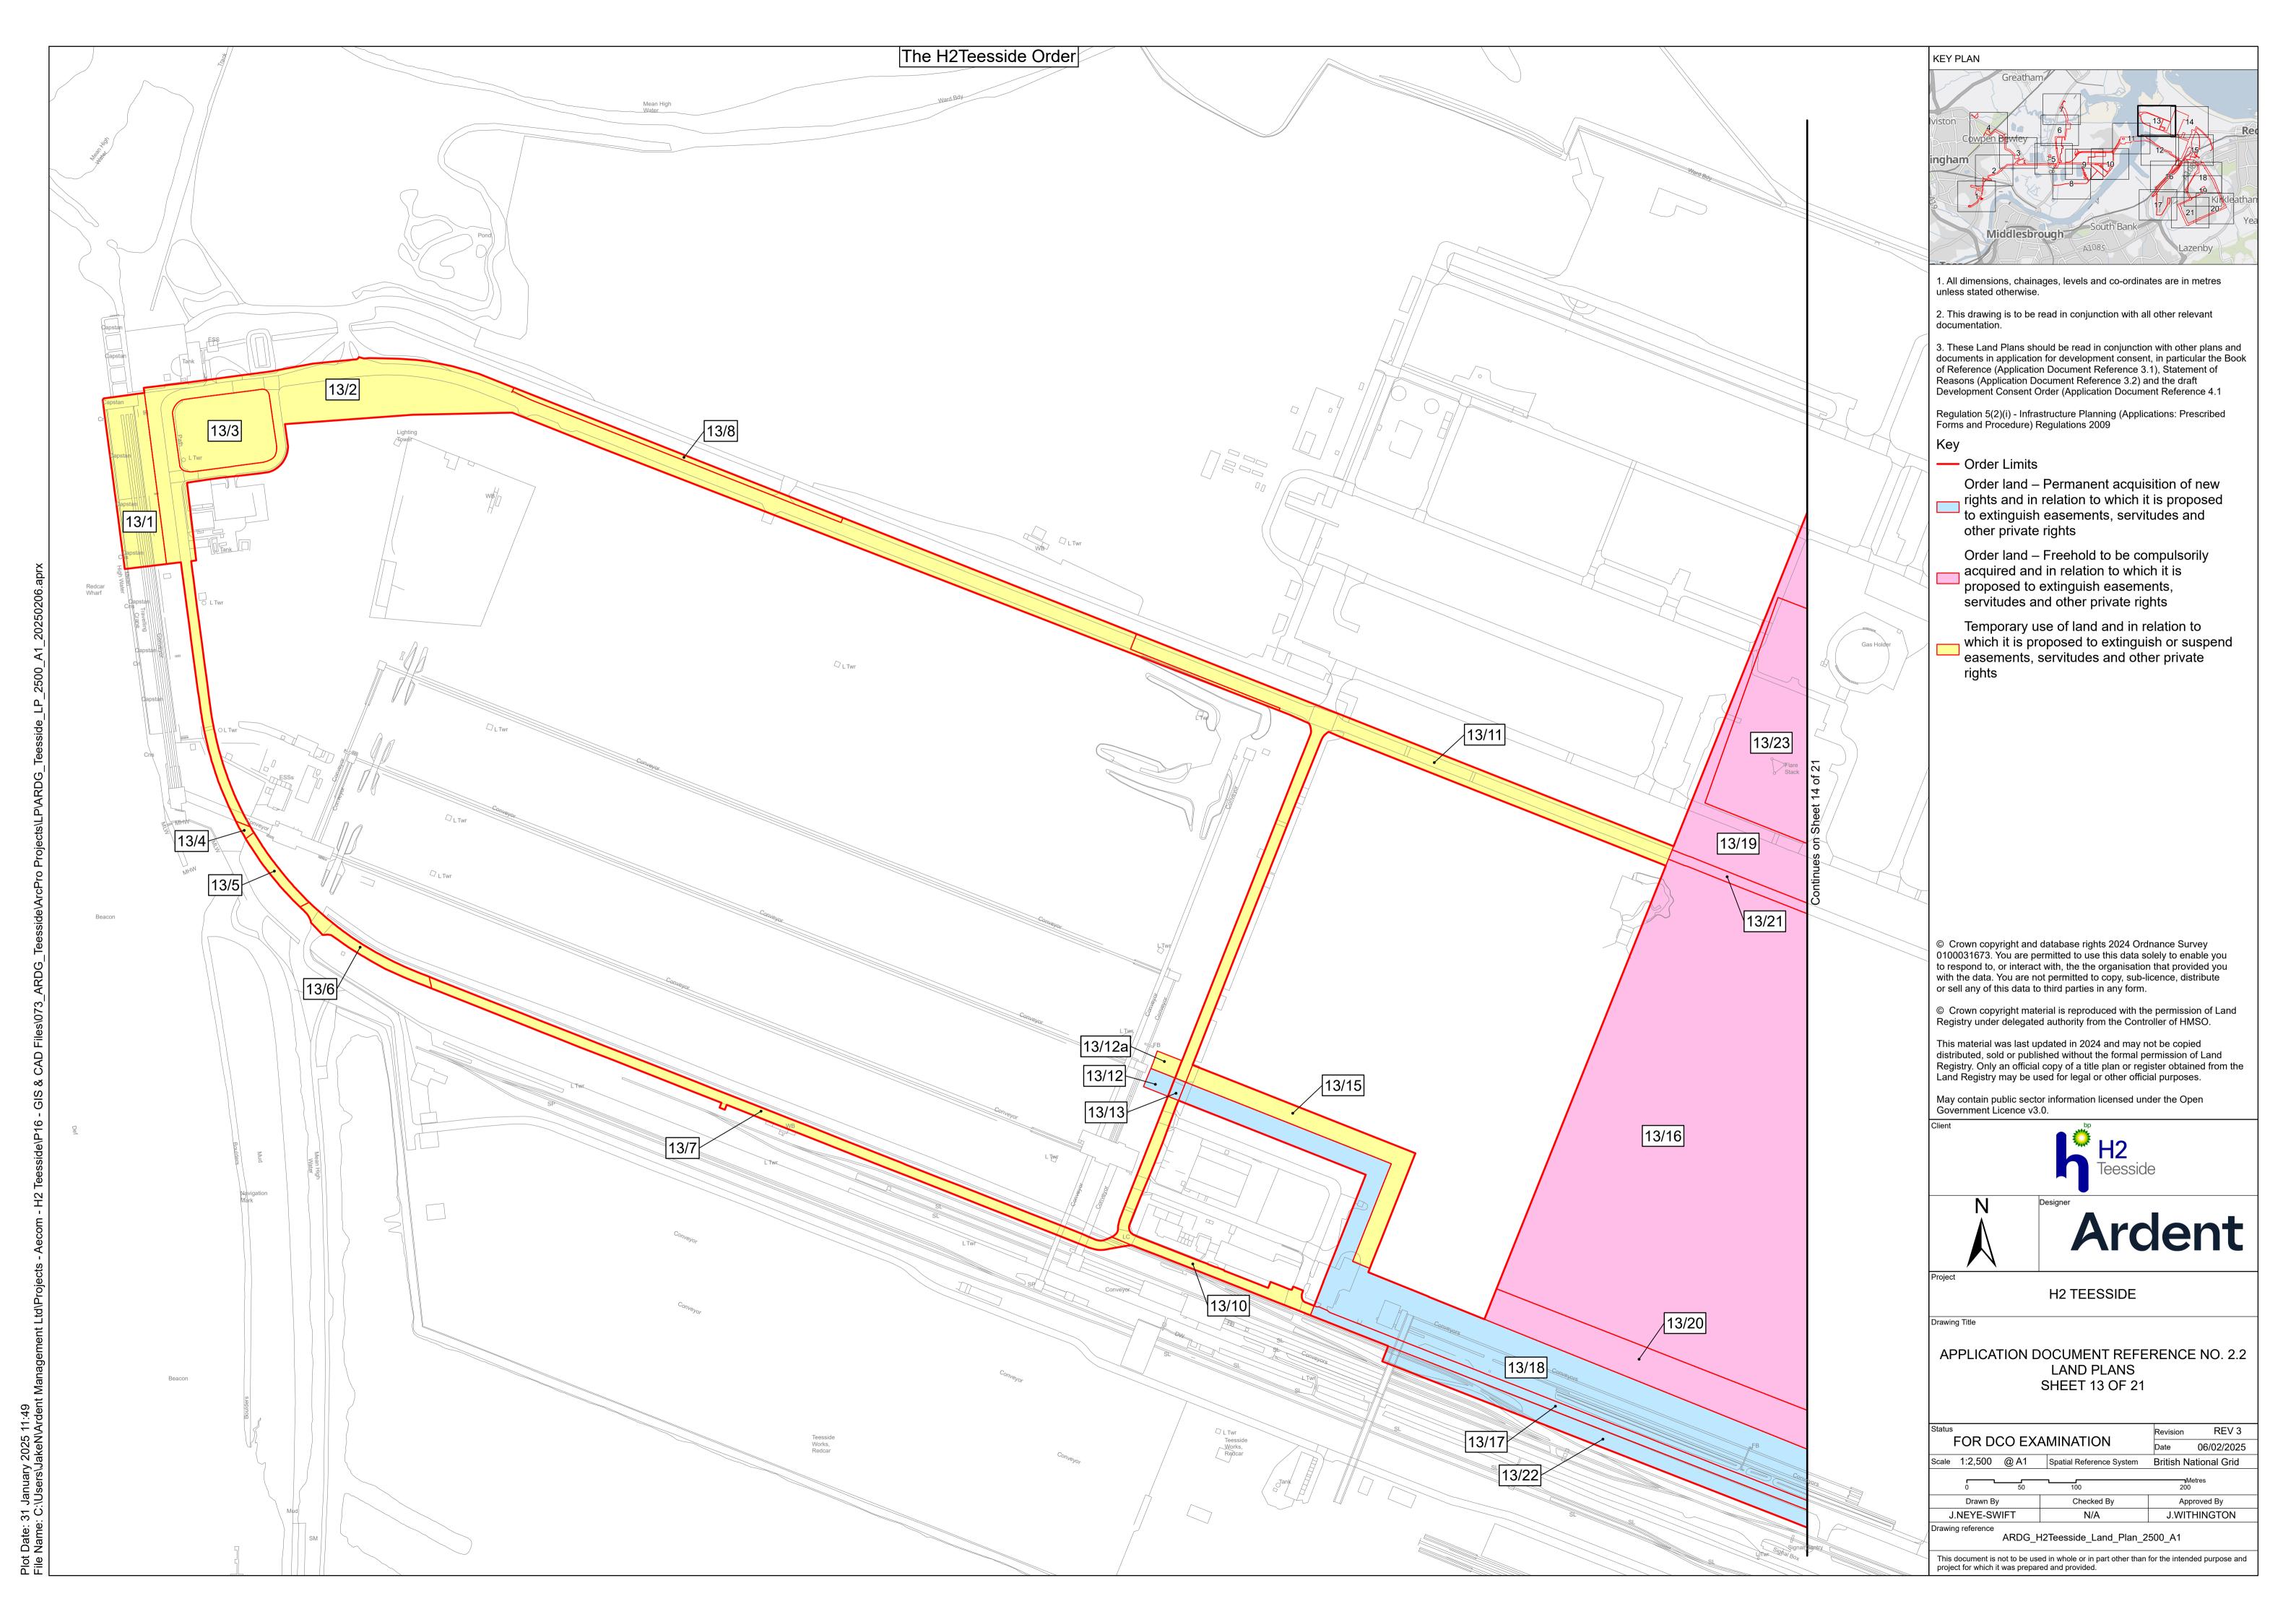

## **H2Teesside Project**

Planning Inspectorate Reference: EN070009

Land within the boroughs of Redcar and Cleveland and Stockton-on-Tees, Teesside and within the borough of Hartlepool, County Durham

Document Reference: 2.2 Land Plans

The Infrastructure Planning (Applications: Prescribed Forms and Procedure) Regulations 2009 - Regulation 5(2)(i)

**Applicant: H2 Teesside Ltd** 

Date: February 2025

## **H2** Teesside Ltd

Land Plans

Document Reference: 2.2

| DOCUMENT REF | 2.2             |      |          |
|--------------|-----------------|------|----------|
| REVISION     | 3               |      |          |
| AUTHOR       | JACK WITHINGTON |      |          |
| SIGNED       | JW              | DATE | 06.02.25 |
| APPROVED BY  | ALEX CROW       |      |          |
| SIGNED       | AC              | DATE | 06.02.25 |