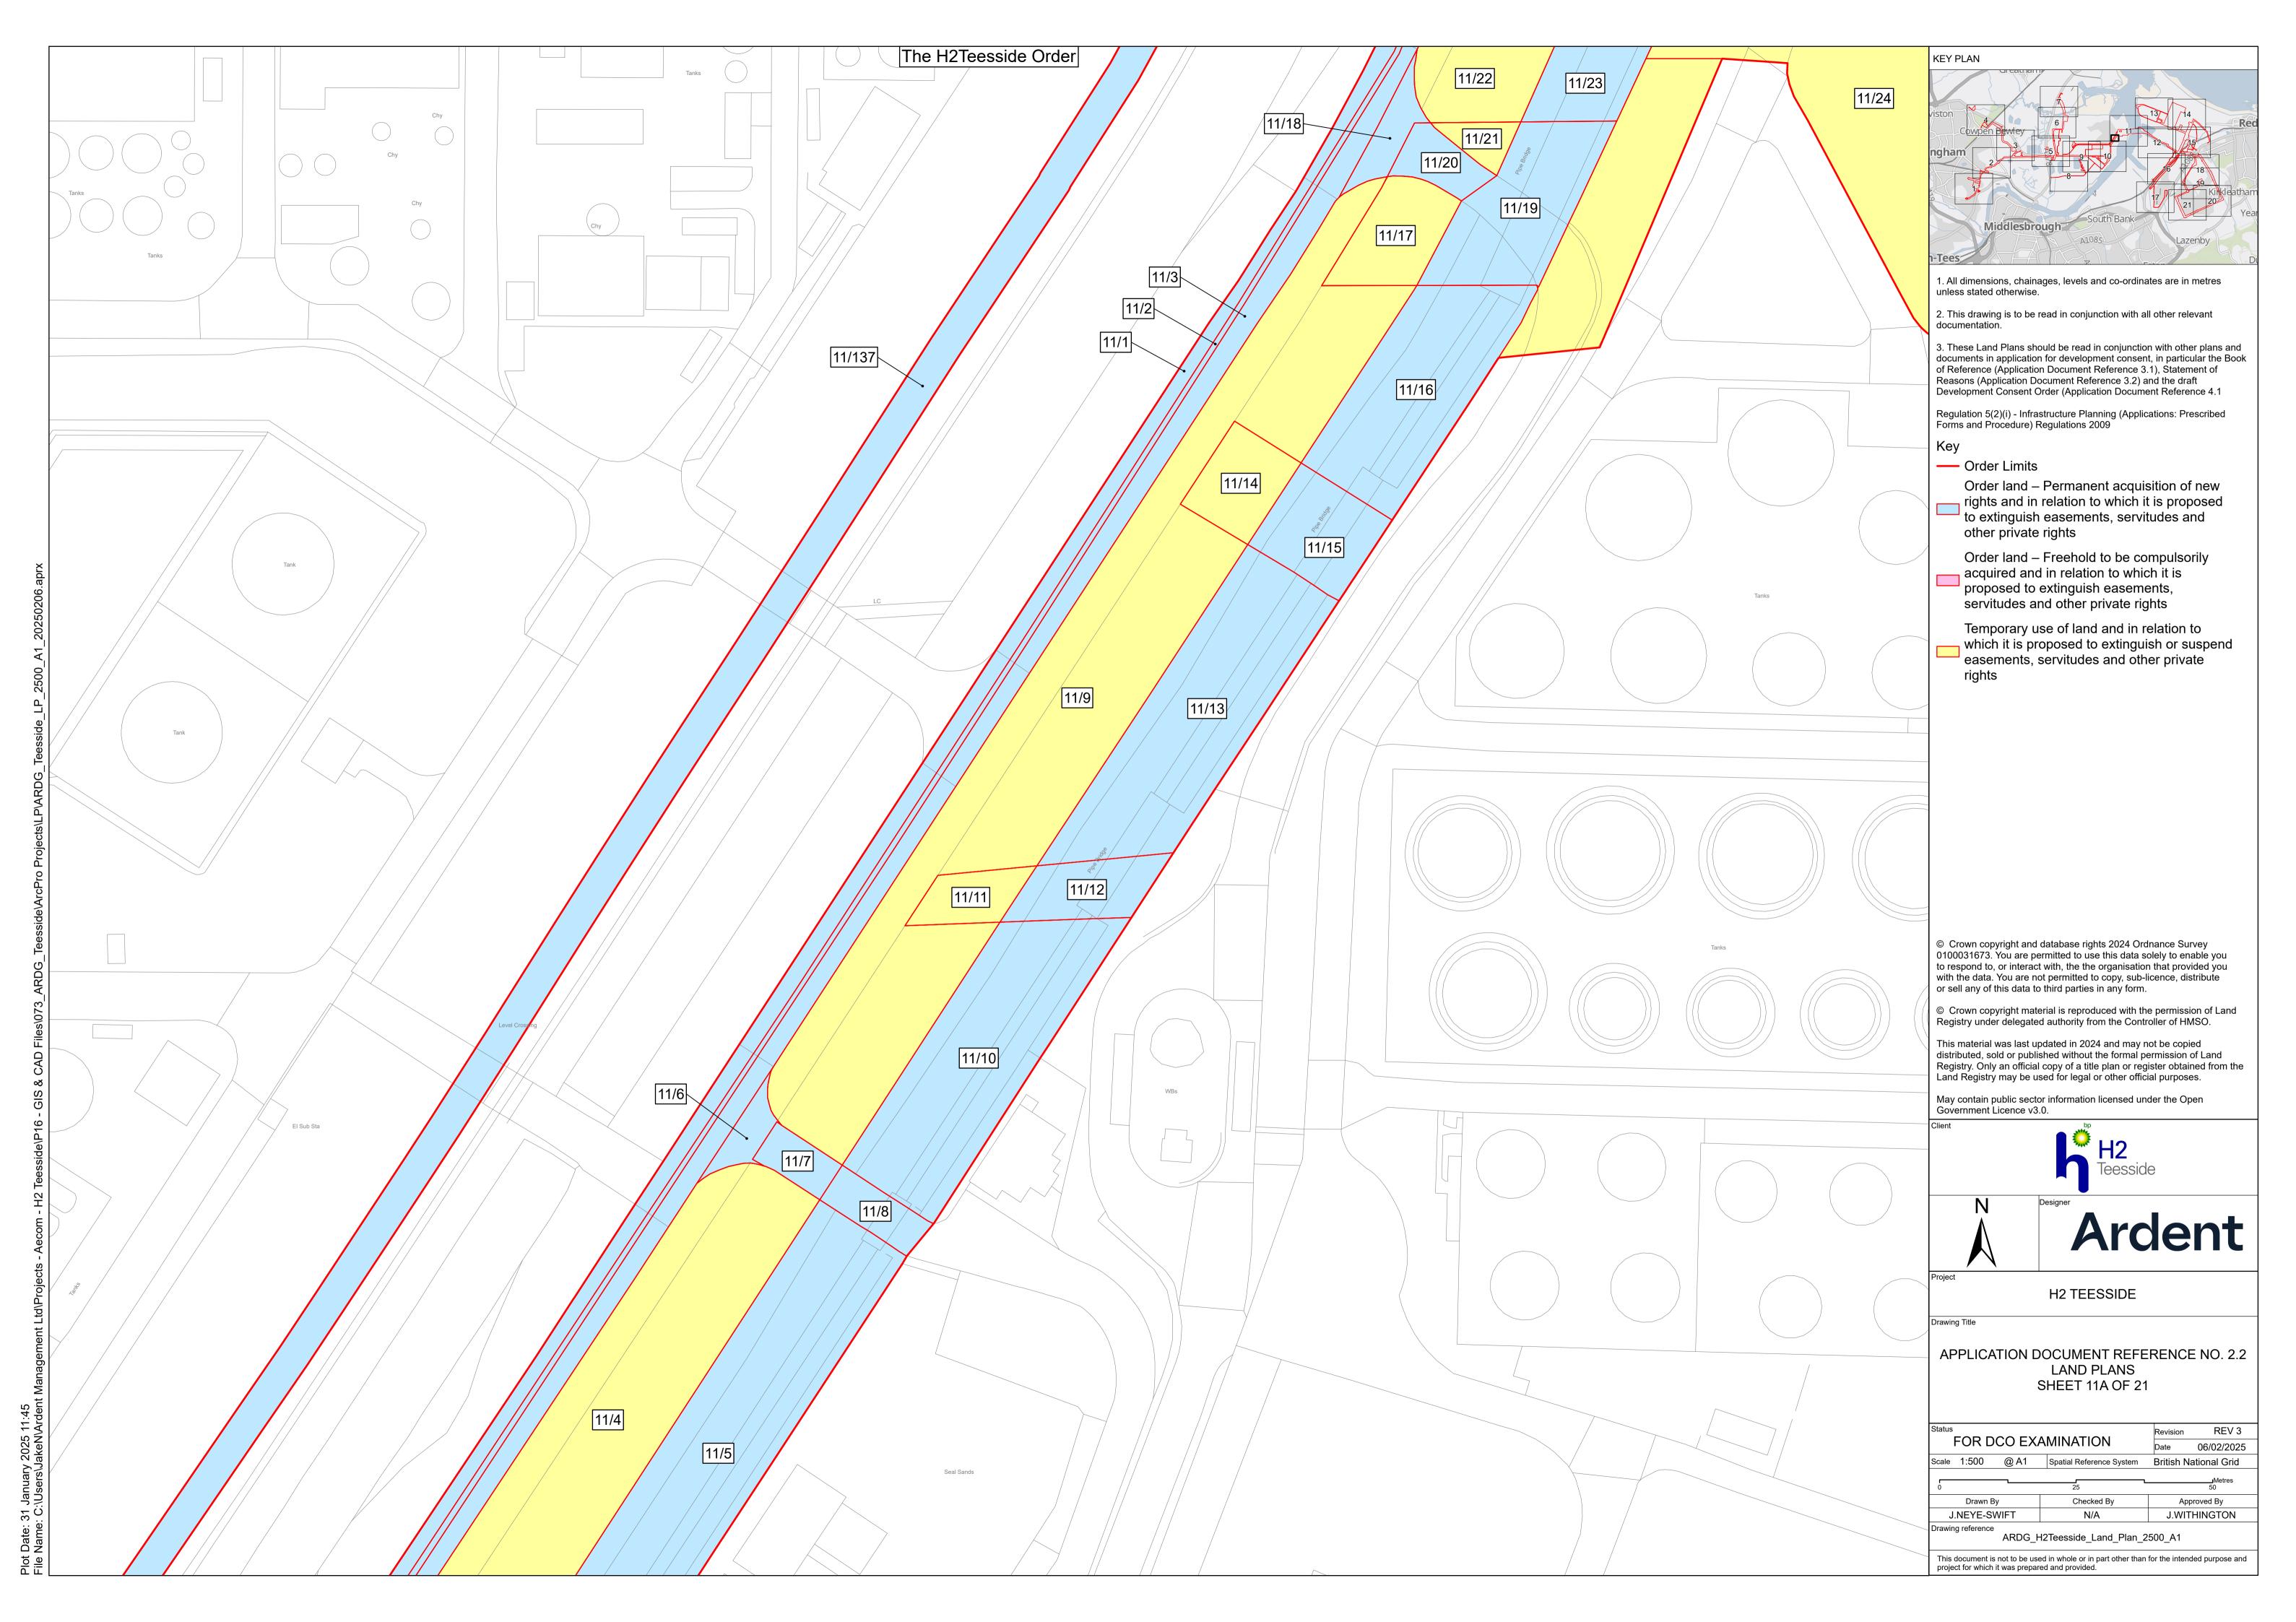

nd within the boroughs of Redcar and Cleveland and Stockton-on-Tees, Teesside and within the borough of Hartlepool, County Durham

Document Reference: 2.2 Land Plans

The Infrastructure Planning (Applications: Prescribed Forms and Procedure) Regulations 2009 - Regulation 5(2)(i)



**Applicant: H2 Teesside Ltd** 

Date: February 2025

## **H2** Teesside Ltd

Land Plans

Document Reference: 2.2



| DOCUMENT REF | 2.2             |      |          |
|--------------|-----------------|------|----------|
| REVISION     | 3               |      |          |
| AUTHOR       | JACK WITHINGTON |      |          |
| SIGNED       | JW              | DATE | 06.02.25 |
| APPROVED BY  | ALEX CROW       |      |          |
| SIGNED       | AC              | DATE | 06.02.25 |