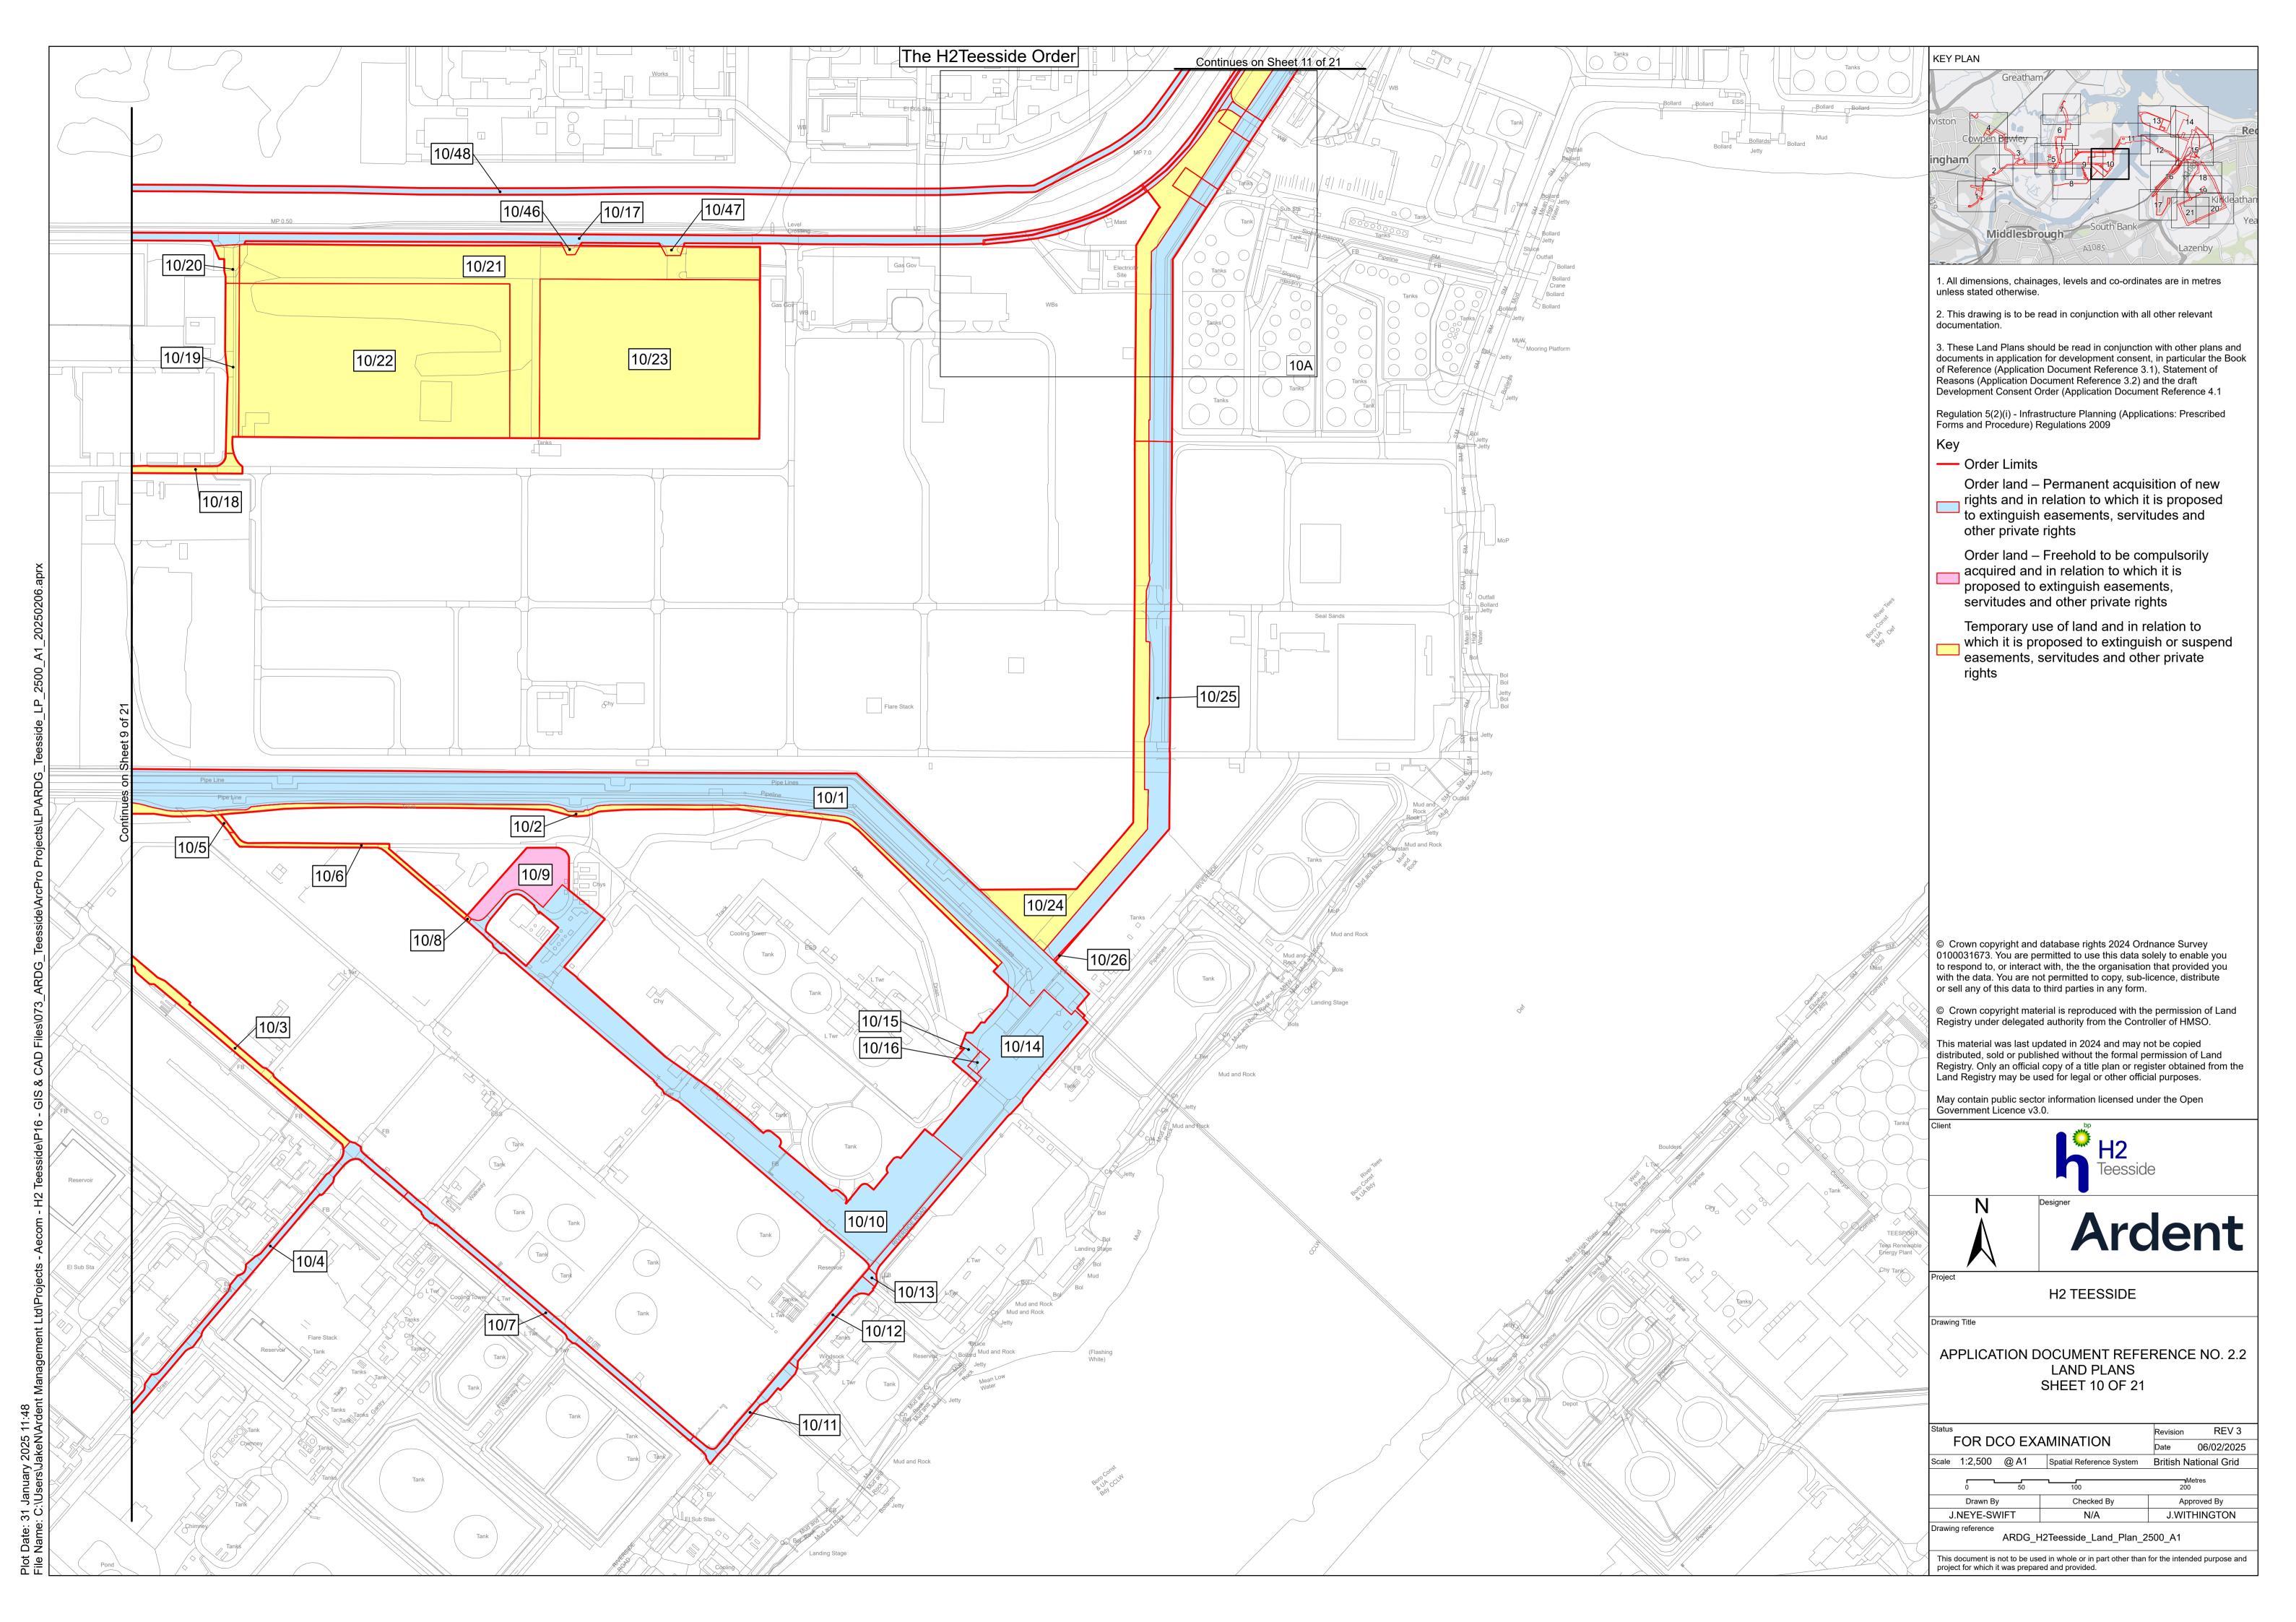

09

Land within the boroughs of Redcar and Cleveland and Stockton-on-Tees, Teesside and within the borough of Hartlepool, County Durham

Document Reference: 2.2 Land Plans

The Infrastructure Planning (Applications: Prescribed Forms and Procedure) Regulations 2009 - Regulation 5(2)(i)



**Applicant: H2 Teesside Ltd** 

Date: February 2025

## **H2** Teesside Ltd

Land Plans

Document Reference: 2.2



| DOCUMENT REF | 2.2             |      |          |
|--------------|-----------------|------|----------|
| REVISION     | 3               |      |          |
| AUTHOR       | JACK WITHINGTON |      |          |
| SIGNED       | JW              | DATE | 06.02.25 |
| APPROVED BY  | ALEX CROW       |      |          |
| SIGNED       | AC              | DATE | 06.02.25 |