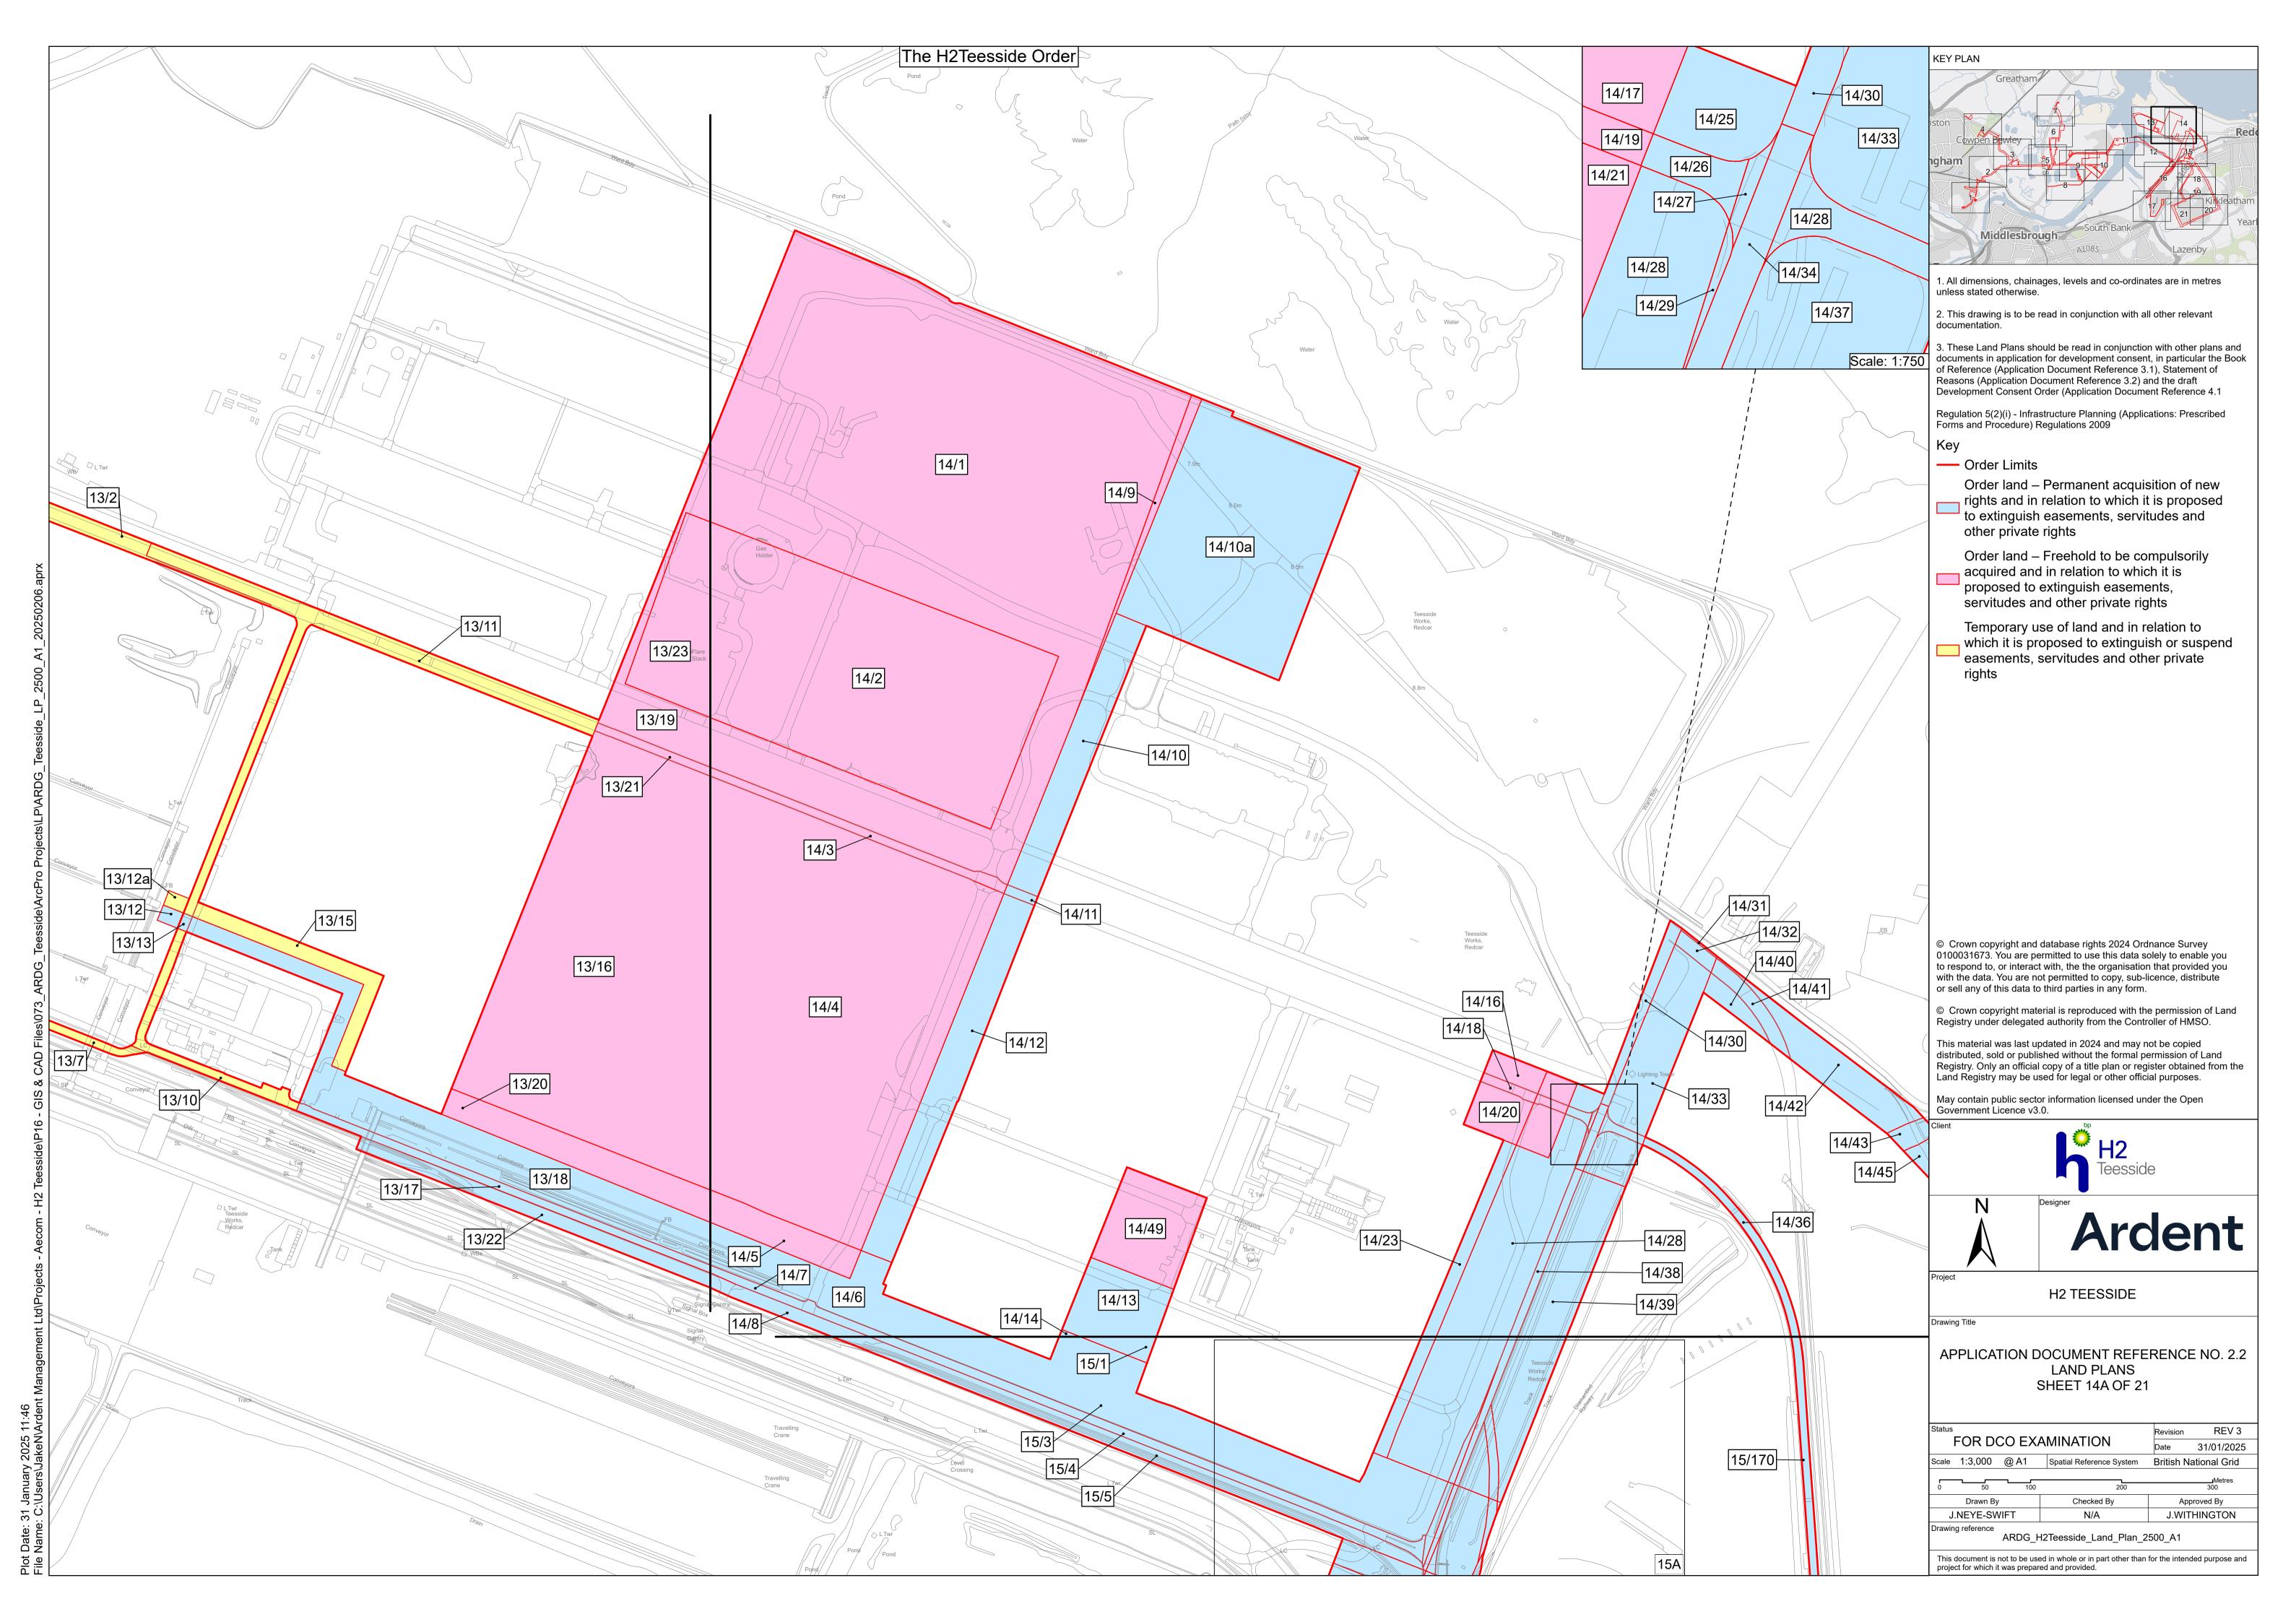

## **H2Teesside Project**

Planning Inspectorate Reference: EN070009

Land within the boroughs of Redcar and Cleveland and Stockton-on-Tees, Teesside and within the borough of Hartlepool, County Durham

Document Reference: 2.2 Land Plans

The Infrastructure Planning (Applications: Prescribed Forms and Procedure) Regulations 2009 - Regulation 5(2)(i)

**Applicant: H2 Teesside Ltd** 

Date: February 2025

## **H2** Teesside Ltd

Land Plans

Document Reference: 2.2

| DOCUMENT REF | 2.2             |      |          |
|--------------|-----------------|------|----------|
| REVISION     | 3               |      |          |
| AUTHOR       | JACK WITHINGTON |      |          |
| SIGNED       | JW              | DATE | 06.02.25 |
| APPROVED BY  | ALEX CROW       |      |          |
| SIGNED       | AC              | DATE | 06.02.25 |