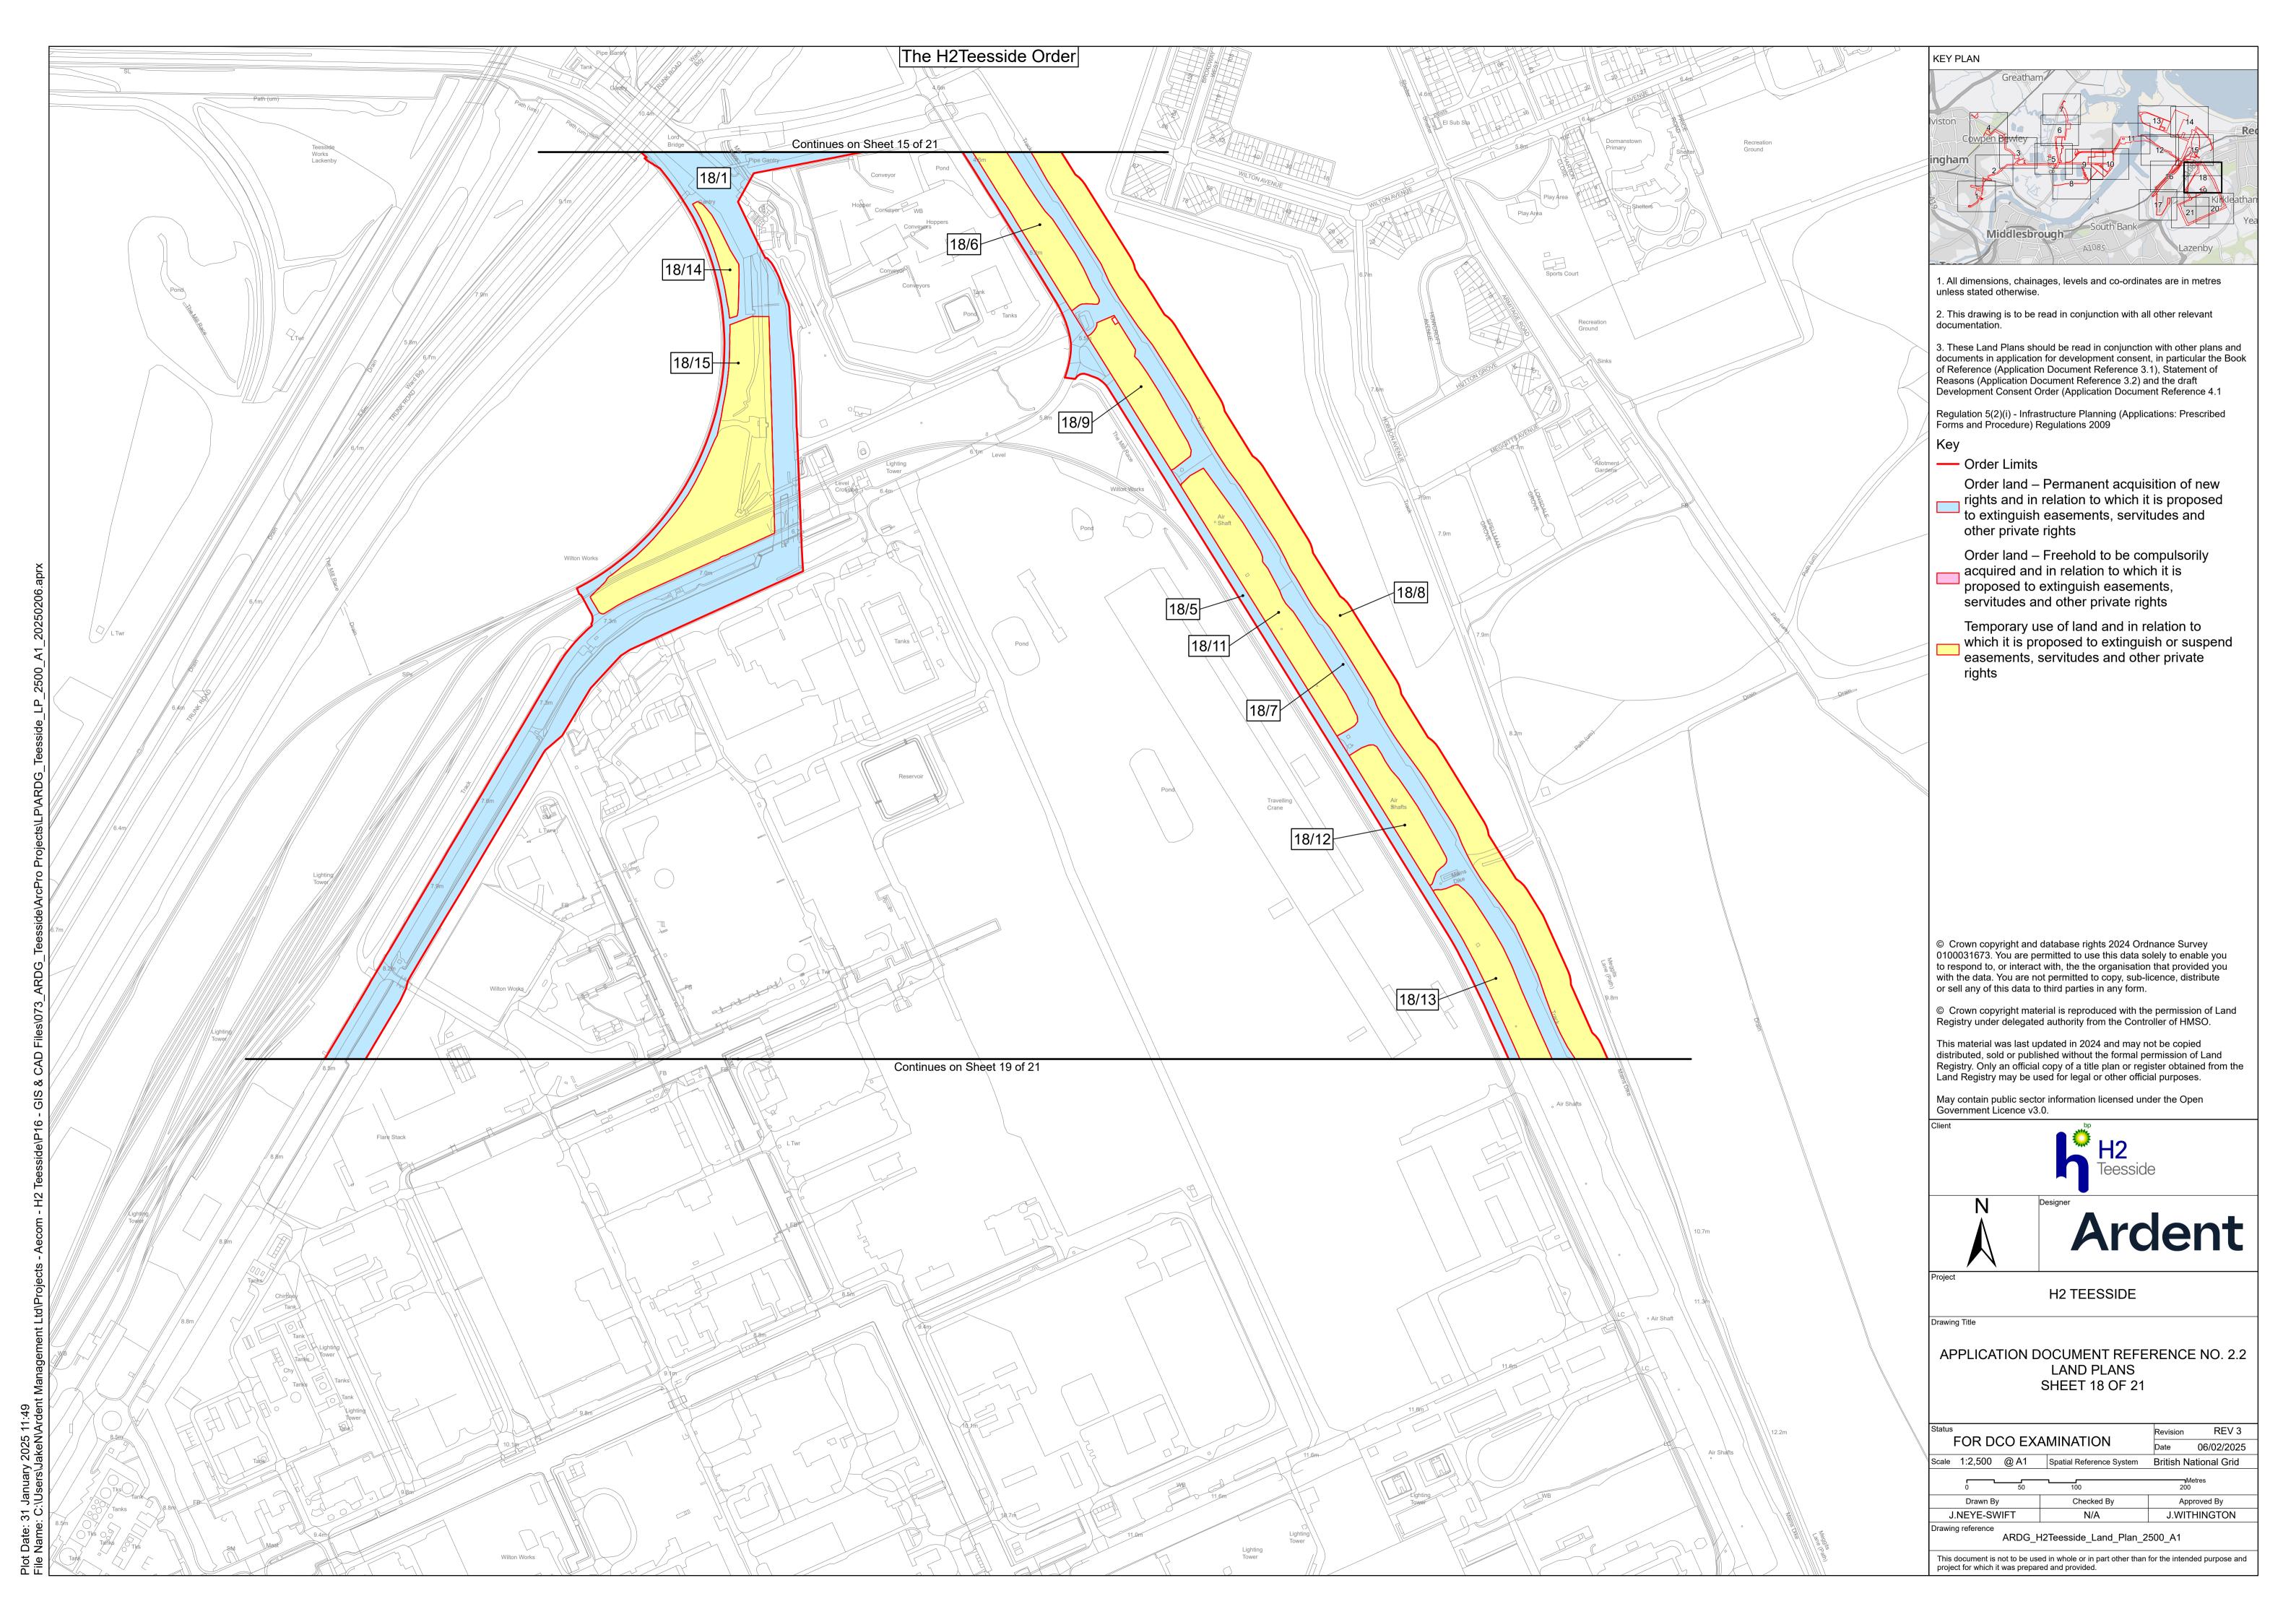

## **H2Teesside Project**

Planning Inspectorate Reference: EN070009

Land within the boroughs of Redcar and Cleveland and Stockton-on-Tees, Teesside and within the borough of Hartlepool, County Durham

Document Reference: 2.2 Land Plans

The Infrastructure Planning (Applications: Prescribed Forms and Procedure) Regulations 2009 - Regulation 5(2)(i)

**Applicant: H2 Teesside Ltd** 

Date: February 2025

## **H2** Teesside Ltd

Land Plans

Document Reference: 2.2

| DOCUMENT REF | 2.2             |      |          |
|--------------|-----------------|------|----------|
| REVISION     | 3               |      |          |
| AUTHOR       | JACK WITHINGTON |      |          |
| SIGNED       | JW              | DATE | 06.02.25 |
| APPROVED BY  | ALEX CROW       |      |          |
| SIGNED       | AC              | DATE | 06.02.25 |