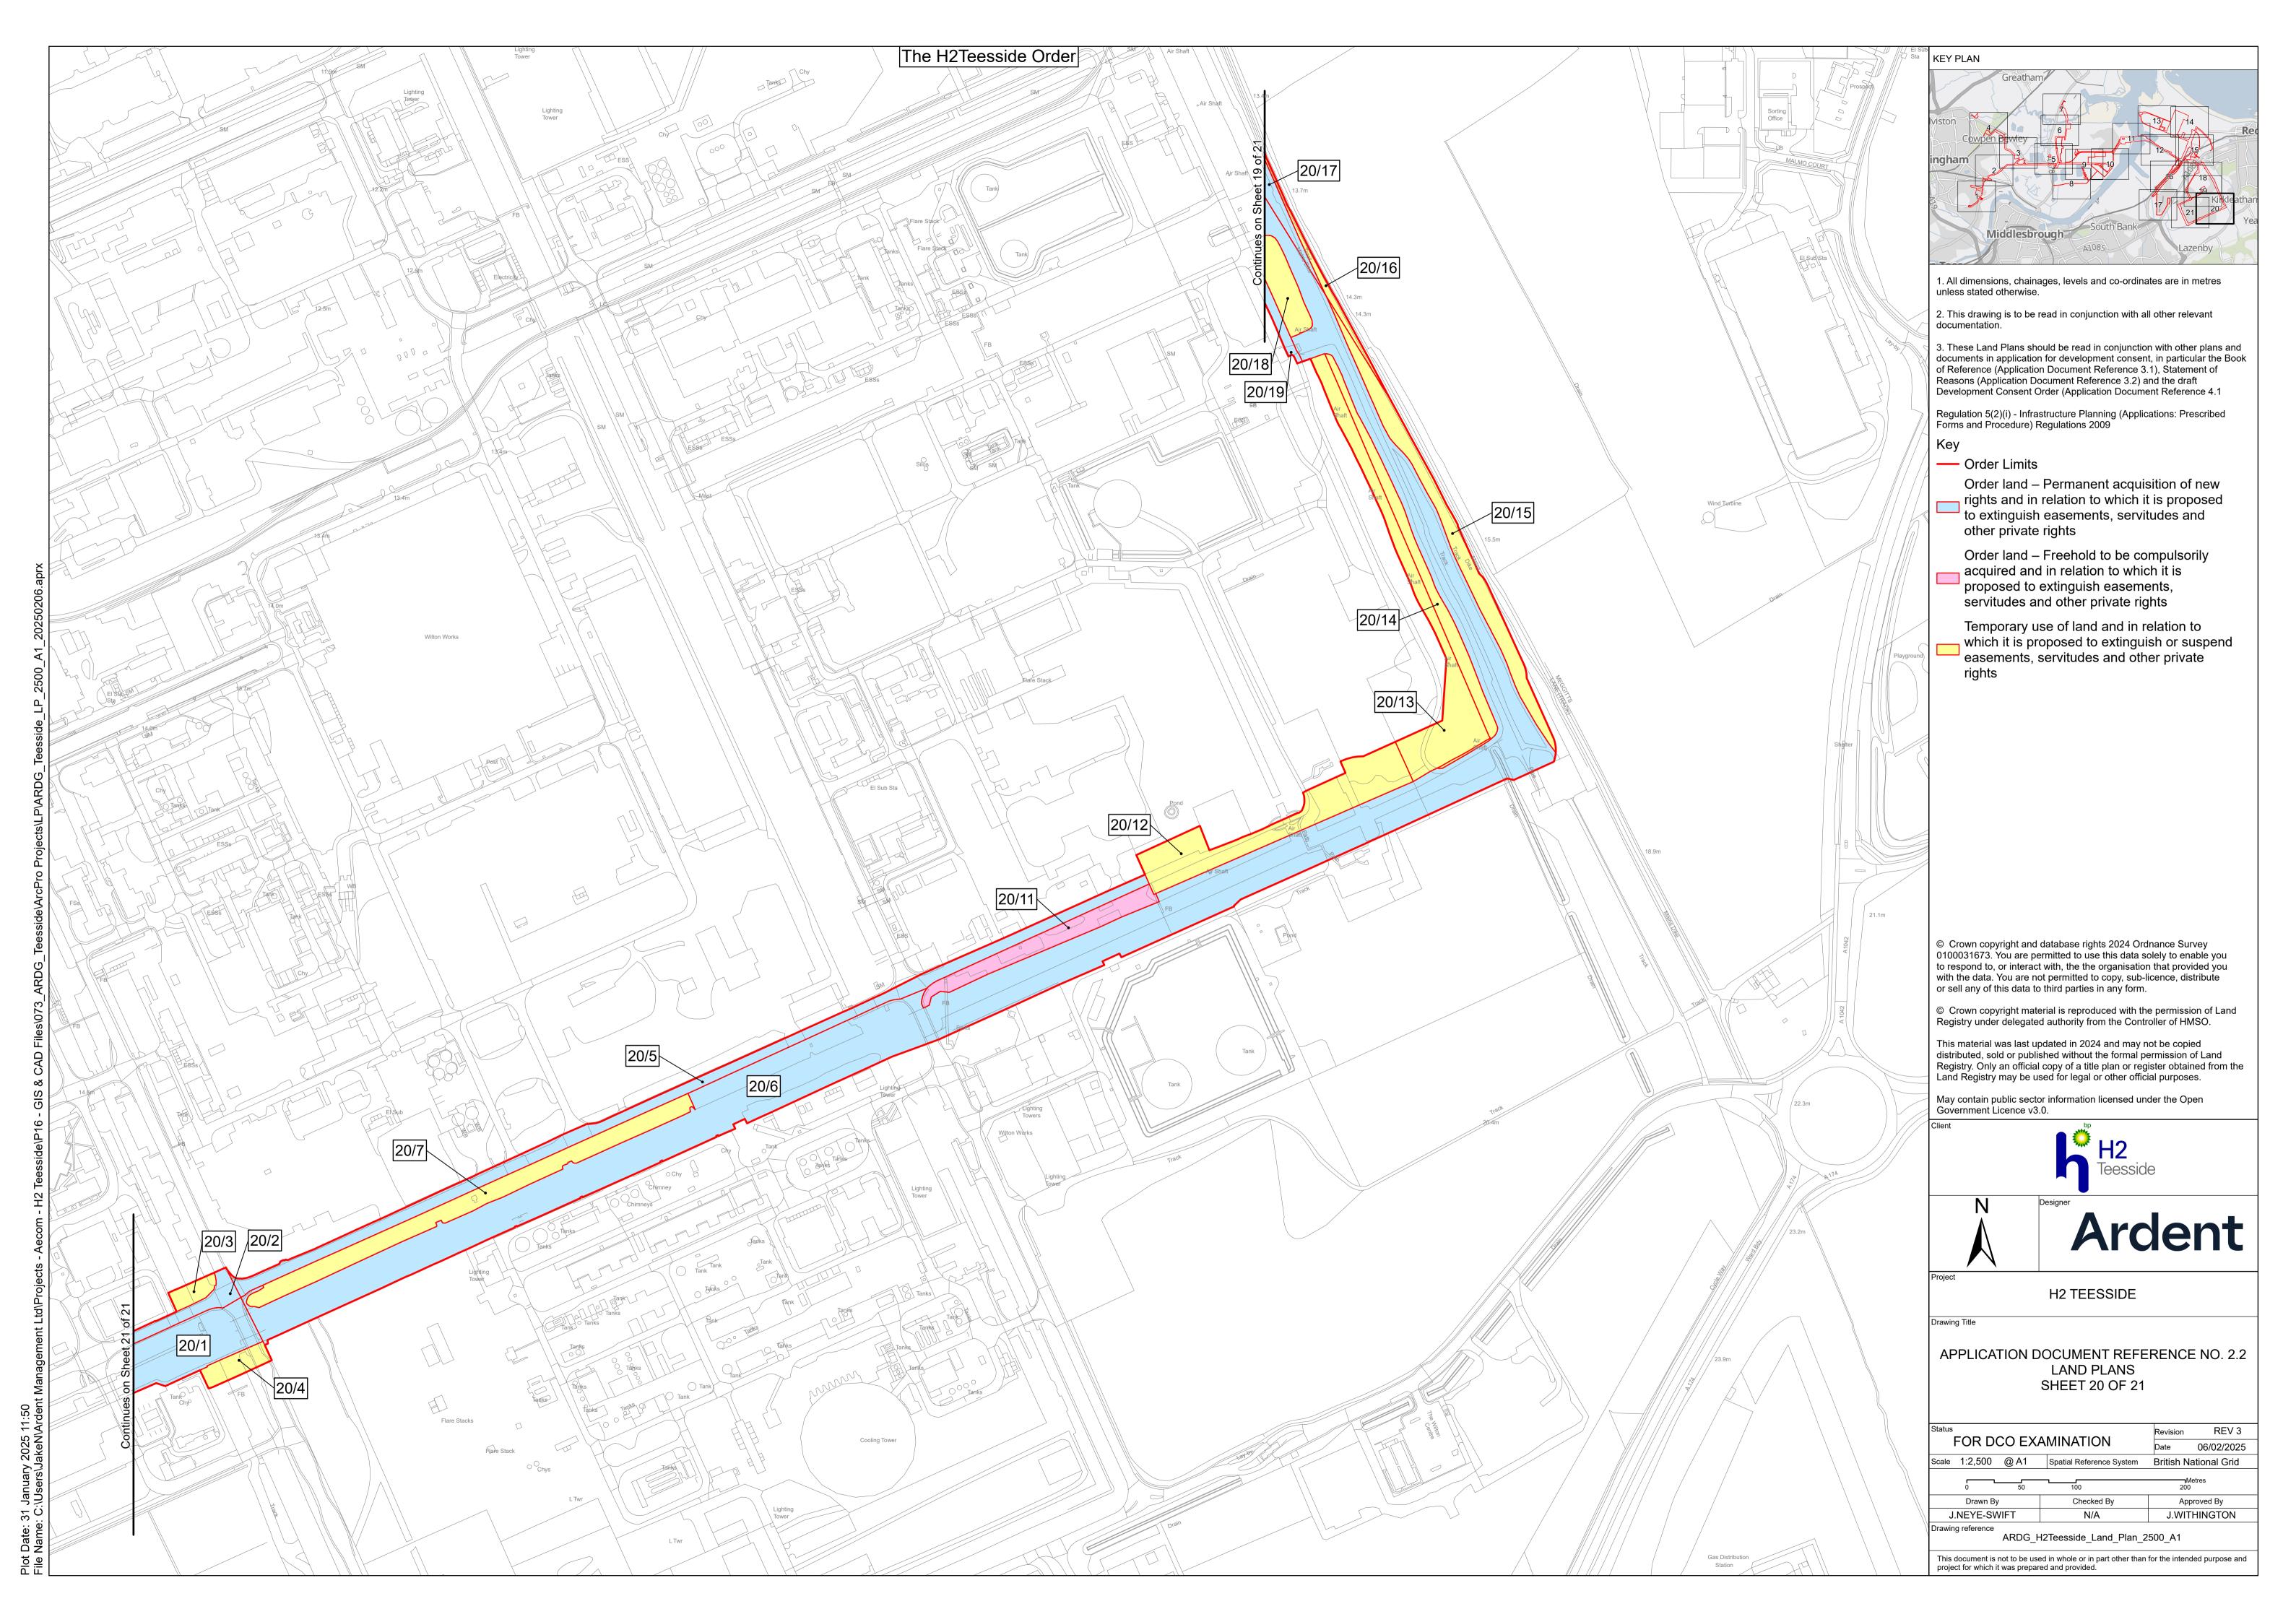

## **H2Teesside Project**

Planning Inspectorate Reference: EN070009

Land within the boroughs of Redcar and Cleveland and Stockton-on-Tees, Teesside and within the borough of Hartlepool, County Durham

Document Reference: 2.2 Land Plans

The Infrastructure Planning (Applications: Prescribed Forms and Procedure) Regulations 2009 - Regulation 5(2)(i)

**Applicant: H2 Teesside Ltd** 

Date: February 2025

## **H2** Teesside Ltd

Land Plans

Document Reference: 2.2

| DOCUMENT REF | 2.2             |      |          |
|--------------|-----------------|------|----------|
| REVISION     | 3               |      |          |
| AUTHOR       | JACK WITHINGTON |      |          |
| SIGNED       | JW              | DATE | 06.02.25 |
| APPROVED BY  | ALEX CROW       |      |          |
| SIGNED       | AC              | DATE | 06.02.25 |