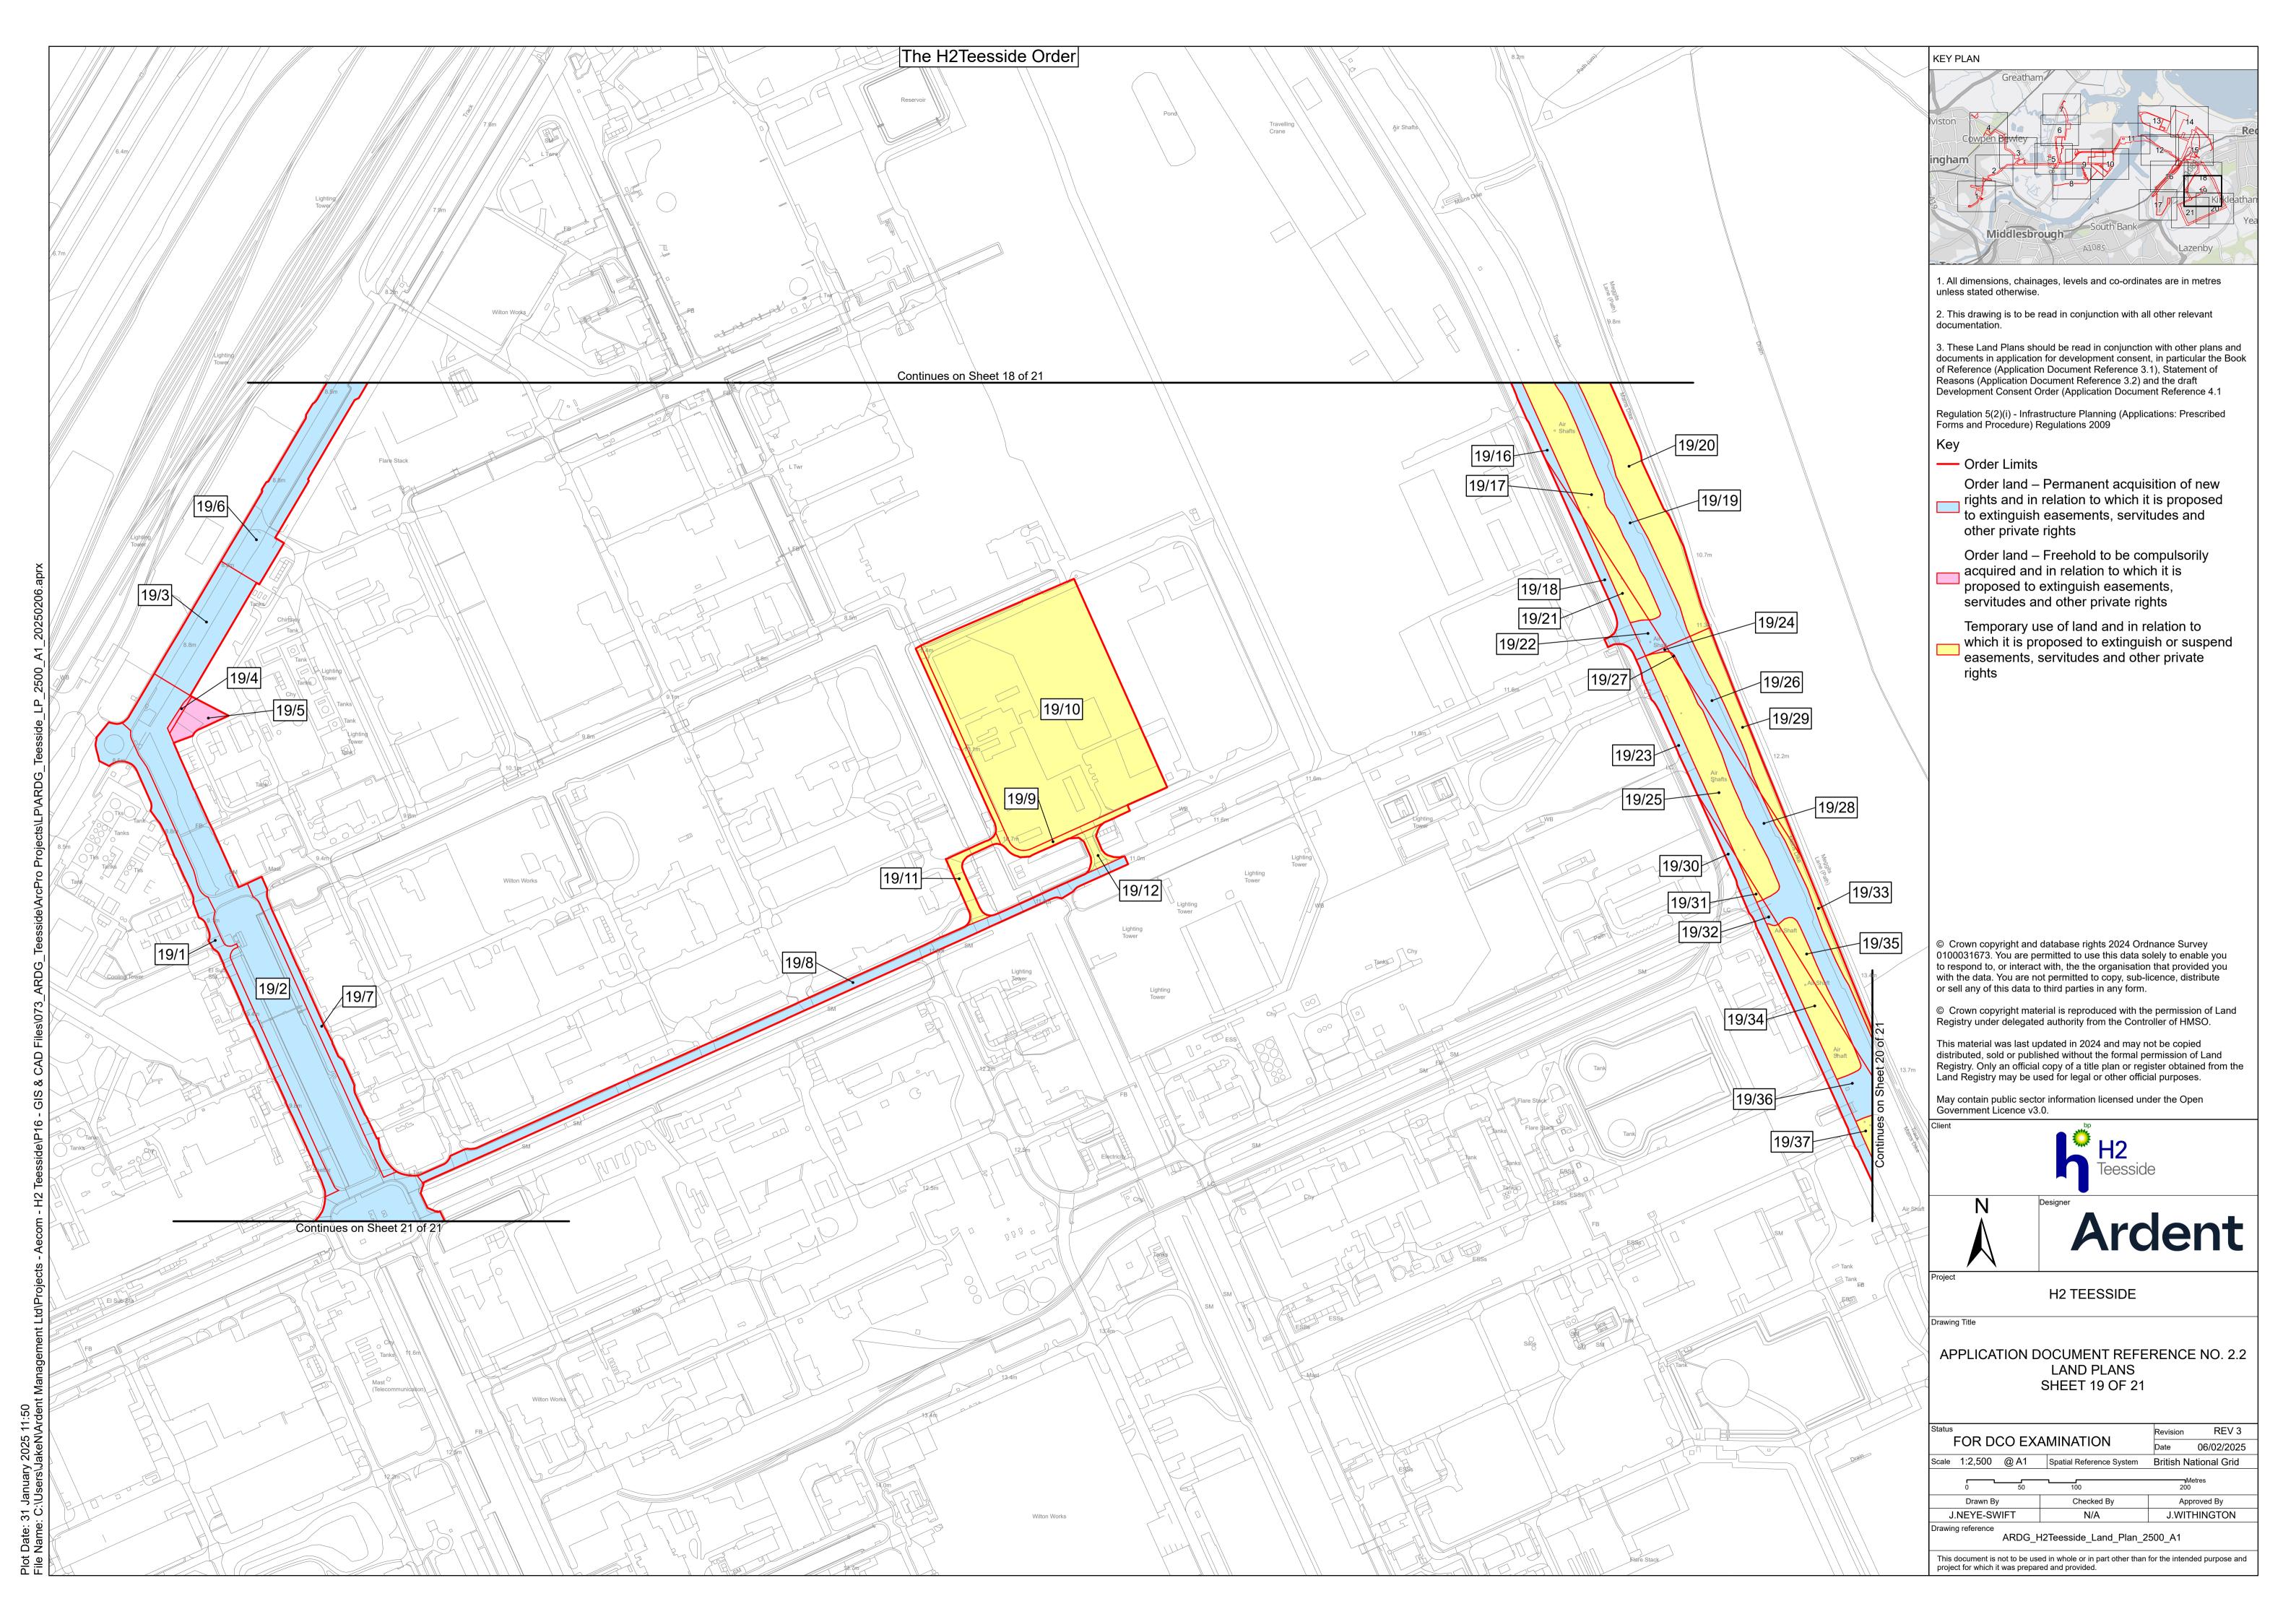

## **H2Teesside Project**

Planning Inspectorate Reference: EN070009

Land within the boroughs of Redcar and Cleveland and Stockton-on-Tees, Teesside and within the borough of Hartlepool, County Durham

Document Reference: 2.2 Land Plans

The Infrastructure Planning (Applications: Prescribed Forms and Procedure) Regulations 2009 - Regulation 5(2)(i)

**Applicant: H2 Teesside Ltd** 

Date: February 2025

## **H2** Teesside Ltd

Land Plans

Document Reference: 2.2

| DOCUMENT REF | 2.2             |      |          |
|--------------|-----------------|------|----------|
| REVISION     | 3               |      |          |
| AUTHOR       | JACK WITHINGTON |      |          |
| SIGNED       | JW              | DATE | 06.02.25 |
| APPROVED BY  | ALEX CROW       |      |          |
| SIGNED       | AC              | DATE | 06.02.25 |