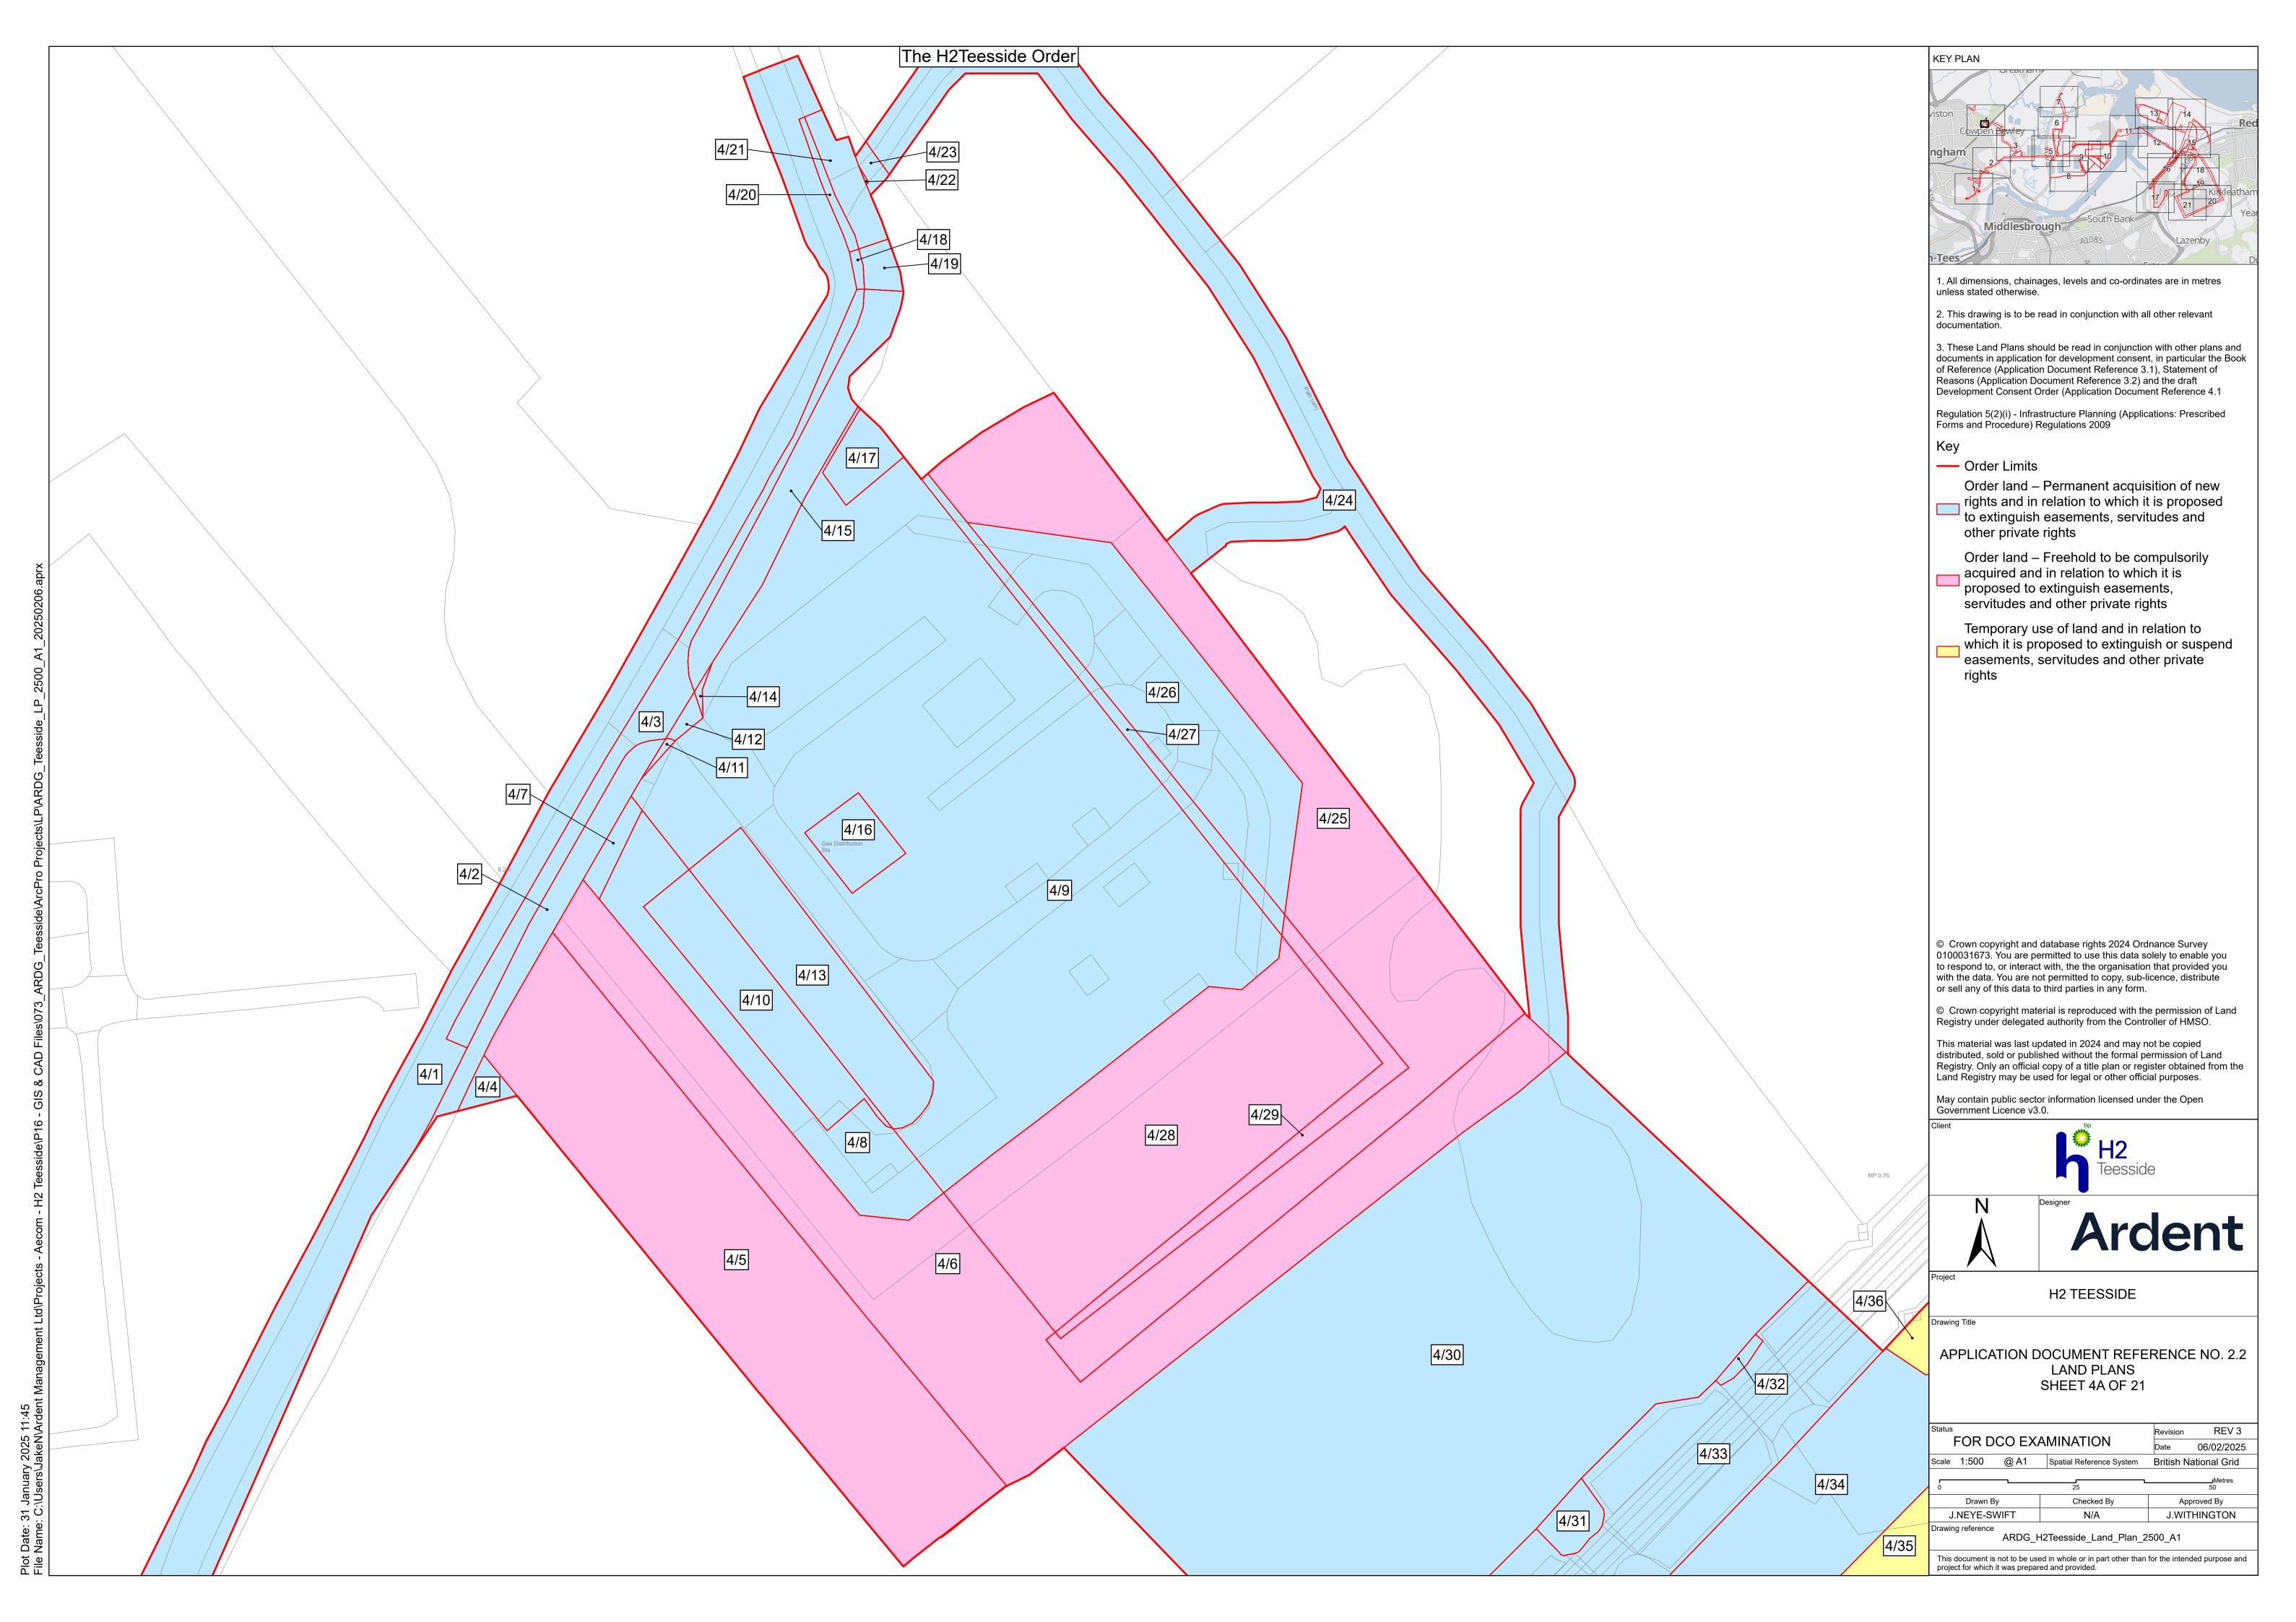

## **H2Teesside Project**

Planning Inspectorate Reference: EN070009

Land within the boroughs of Redcar and Cleveland and Stockton-on-Tees, Teesside and within the borough of Hartlepool, County Durham

Document Reference: 2.2 Land Plans

## **H2** Teesside Ltd

Land Plans

Document Reference: 2.2

| DOCUMENT REF | 2.2             |      |          |
|--------------|-----------------|------|----------|
| REVISION     | 3               |      |          |
| AUTHOR       | JACK WITHINGTON |      |          |
| SIGNED       | JW              | DATE | 06.02.25 |
| APPROVED BY  | ALEX CROW       |      |          |
| SIGNED       | AC              | DATE | 06.02.25 |