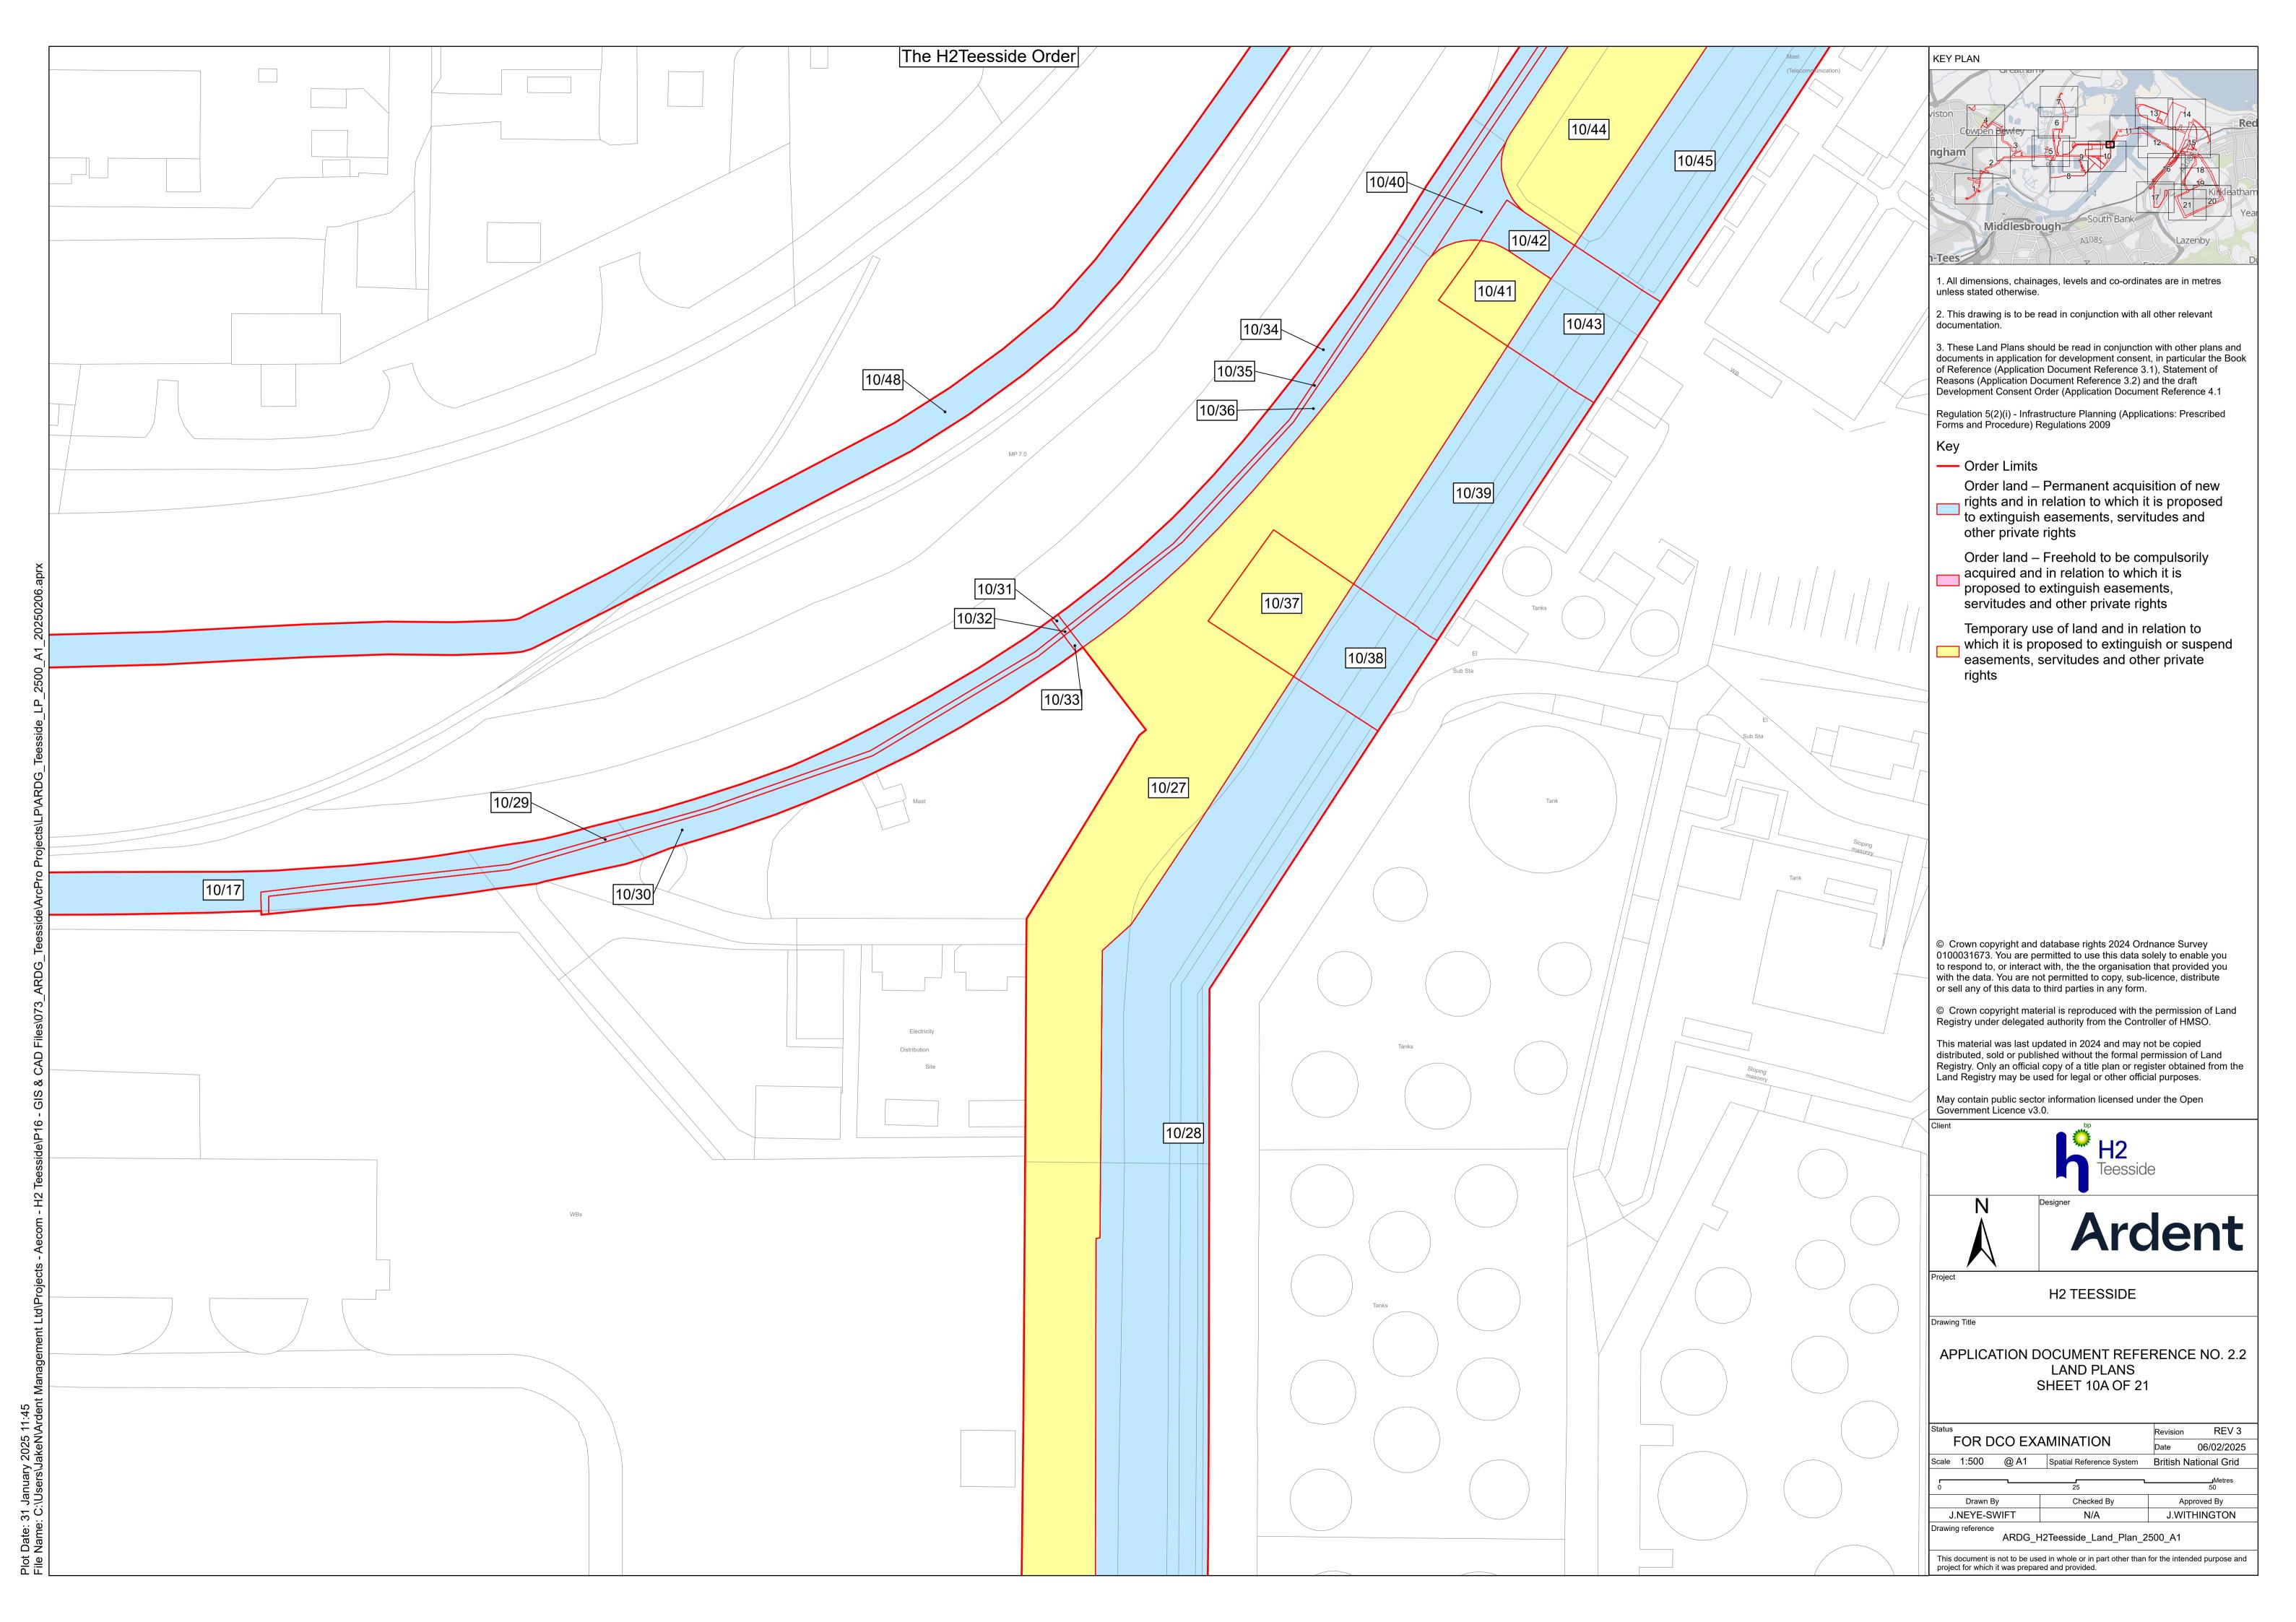

Land within the boroughs of Redcar and Cleveland and Stockton-on-Tees, Teesside and within the borough of Hartlepool, County Durham

Document Reference: 2.2 Land Plans

The Infrastructure Planning (Applications: Prescribed Forms and Procedure) Regulations 2009 - Regulation 5(2)(i)



**Applicant: H2 Teesside Ltd** 

Date: February 2025

## **H2** Teesside Ltd

Land Plans

Document Reference: 2.2



| DOCUMENT REF | 2.2             |      |          |
|--------------|-----------------|------|----------|
| REVISION     | 3               |      |          |
| AUTHOR       | JACK WITHINGTON |      |          |
| SIGNED       | JW              | DATE | 06.02.25 |
| APPROVED BY  | ALEX CROW       |      |          |
| SIGNED       | AC              | DATE | 06.02.25 |