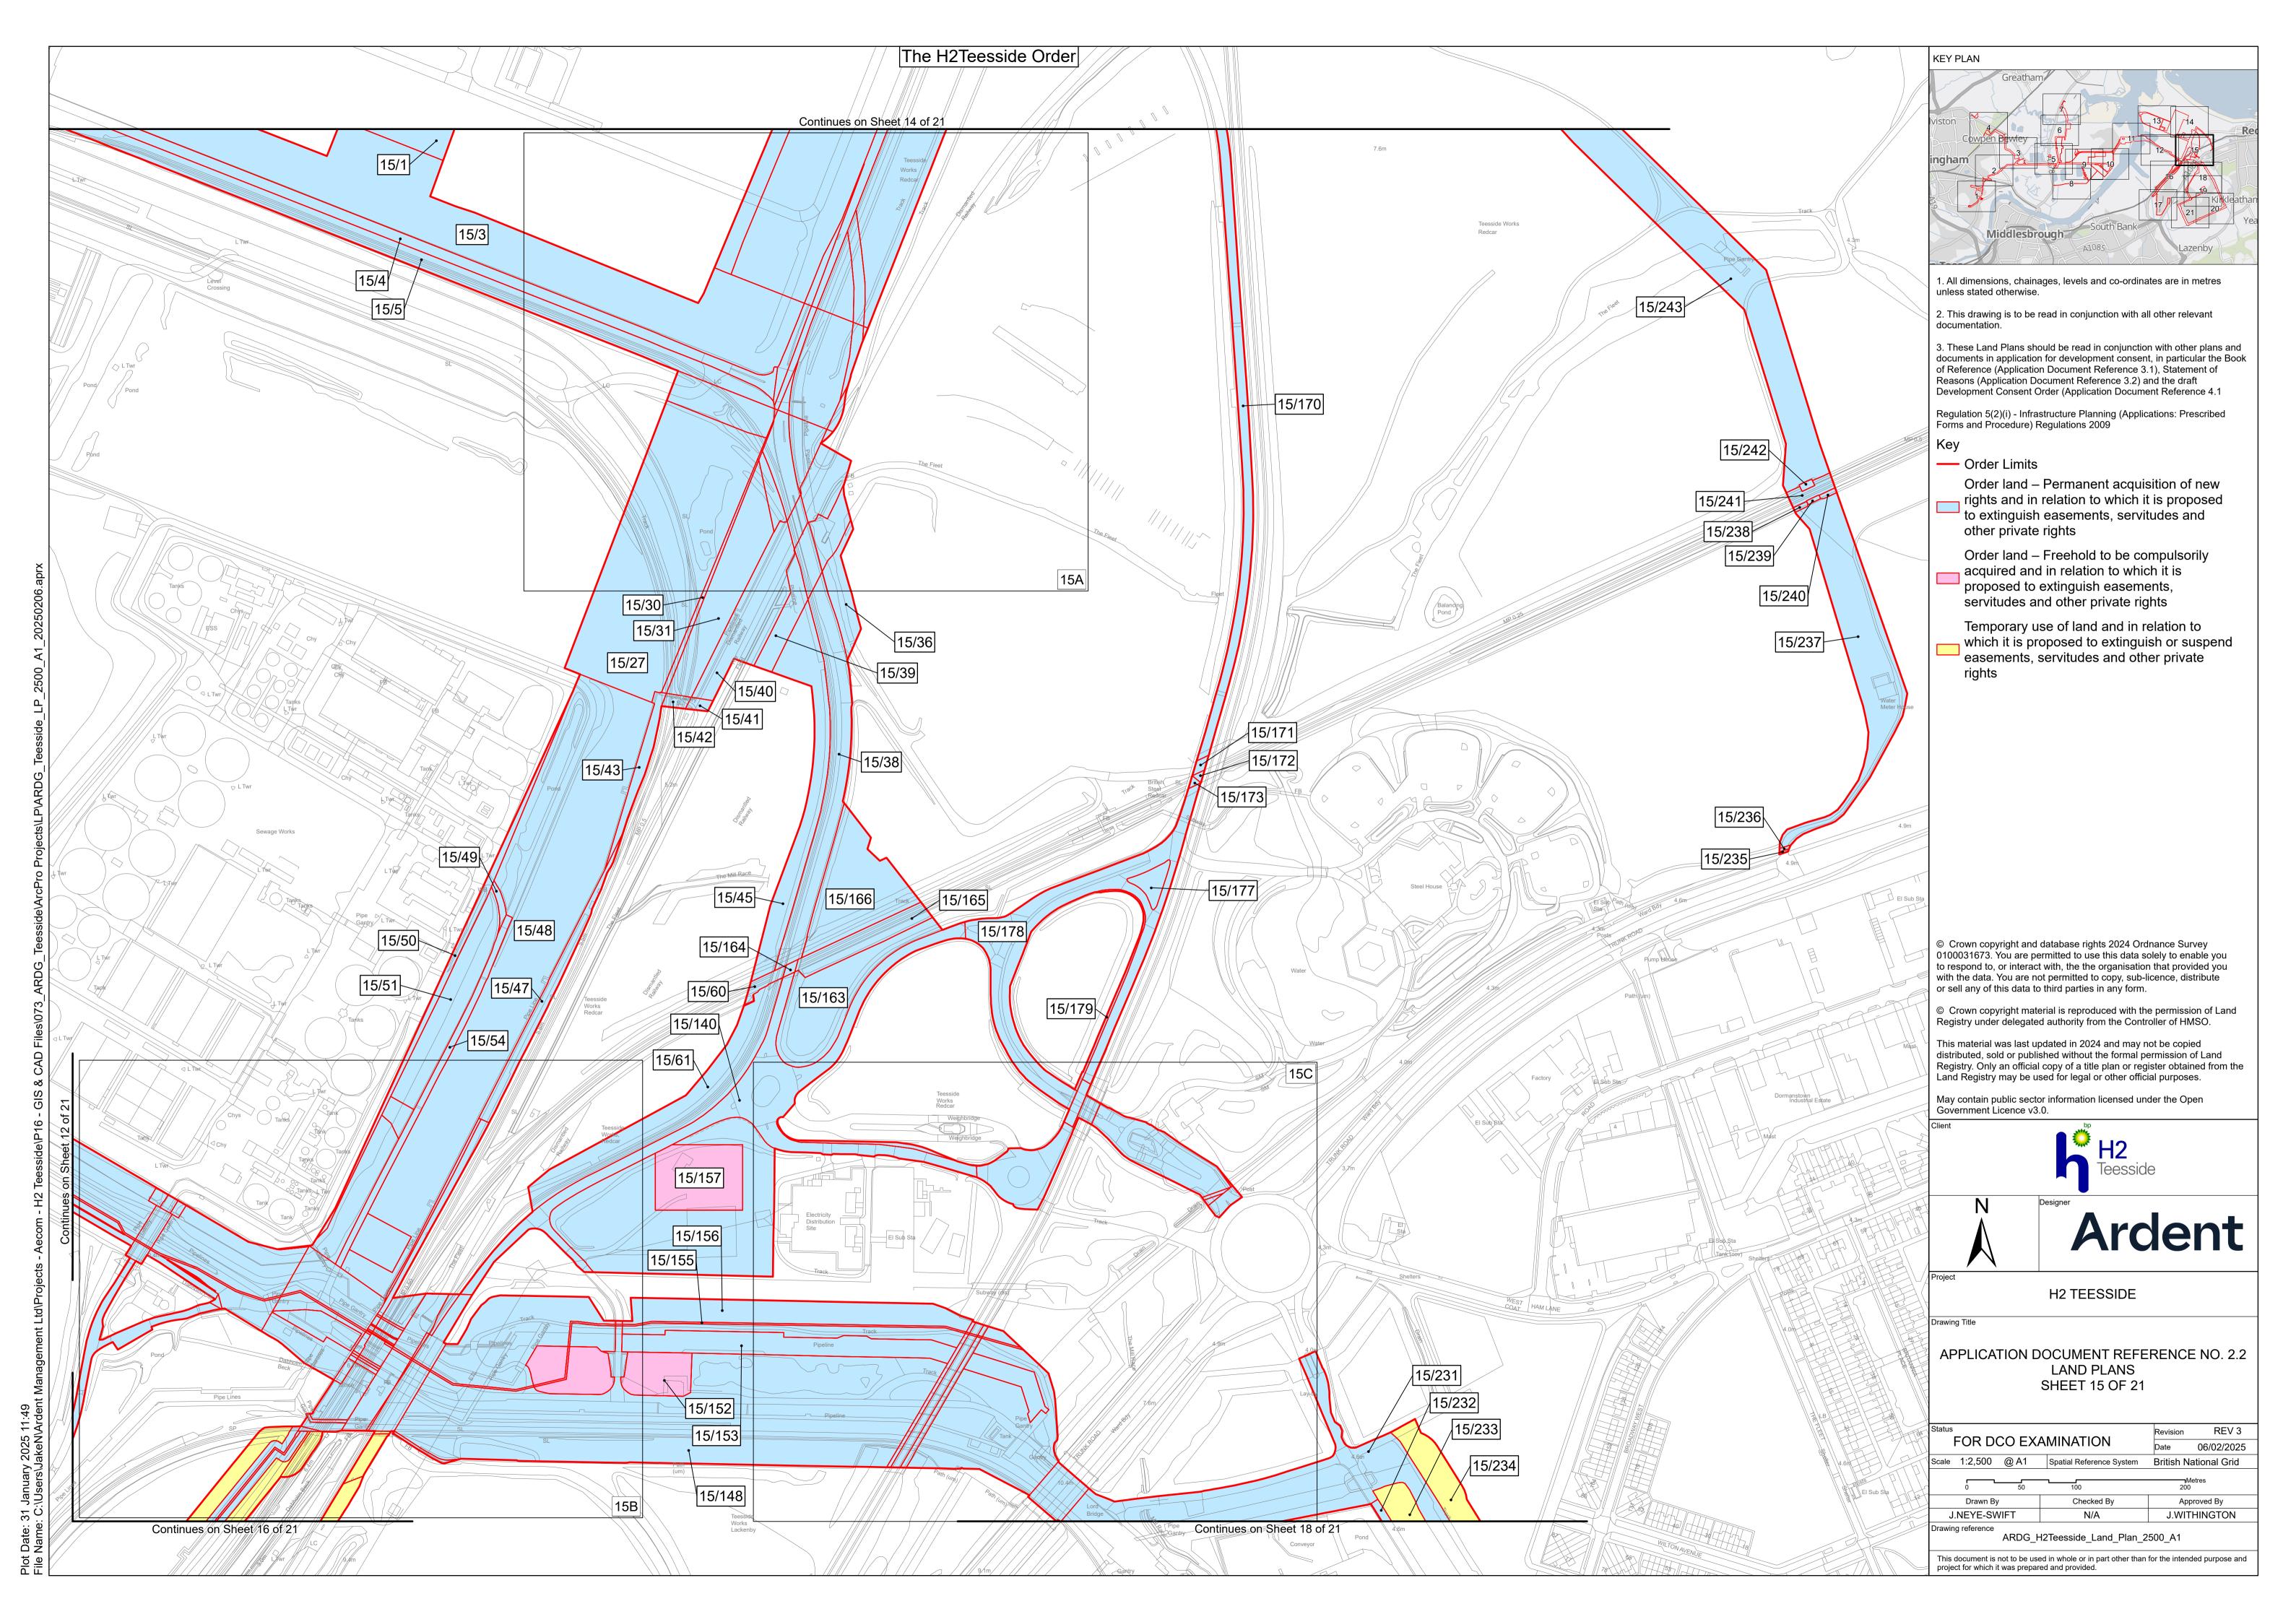

## **H2Teesside Project**

Planning Inspectorate Reference: EN070009

Land within the boroughs of Redcar and Cleveland and Stockton-on-Tees, Teesside and within the borough of Hartlepool, County Durham

Document Reference: 2.2 Land Plans

The Infrastructure Planning (Applications: Prescribed Forms and Procedure) Regulations 2009 - Regulation 5(2)(i)

**Applicant: H2 Teesside Ltd** 

Date: February 2025

## **H2** Teesside Ltd

Land Plans

Document Reference: 2.2

| DOCUMENT REF | 2.2             |      |          |
|--------------|-----------------|------|----------|
| REVISION     | 3               |      |          |
| AUTHOR       | JACK WITHINGTON |      |          |
| SIGNED       | JW              | DATE | 06.02.25 |
| APPROVED BY  | ALEX CROW       |      |          |
| SIGNED       | AC              | DATE | 06.02.25 |